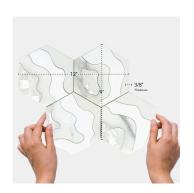

## CelestialChic Waves Thassos Marble & Pearl Hexagon Polished Mosaic Tile

View Product

| SKU                 | ATSTRM4401WTA                                                                                      |
|---------------------|----------------------------------------------------------------------------------------------------|
| Item size           | 9x12 inch                                                                                          |
| Tile Finish         | Polished                                                                                           |
| Coverage            | 0.750                                                                                              |
| Sold By             | sheet                                                                                              |
| Sq Ft Per Box       | 3.750                                                                                              |
| Tile Use            | Indoor Walls, Light traffic<br>floors, Shower Walls,<br>Heat areas up to 150F,<br>Commercial walls |
| Recommended thinset | Laticrete 254 Platinum                                                                             |
| Country of Origin   | China                                                                                              |

| Material            | Thassos, Paper White,<br>Calacatta Gold, Shell |
|---------------------|------------------------------------------------|
| Thickness           | 3/8 inch                                       |
| Mounting type       | Mesh Mounted                                   |
| Priced By           | sheet                                          |
| Pieces Per Box      | 5                                              |
| Weight              | 4                                              |
| Shade Variation     | V3 (moderate)                                  |
| Recommended Grout 1 | Laticrete Permacolor<br>White                  |
|                     |                                                |