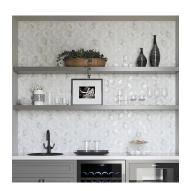

## CelestialChic Waves Thassos Marble & Pearl Hexagon Polished Mosaic Tile

View Product

| SKU                 | ATSTRM4401WTA                                                                                      |
|---------------------|----------------------------------------------------------------------------------------------------|
| Item size           | 9x12 inch                                                                                          |
| Tile Finish         | Polished                                                                                           |
| Coverage            | 0.750                                                                                              |
| Sold By             | sheet                                                                                              |
| Sq Ft Per Box       | 3.750                                                                                              |
| Tile Use            | Indoor Walls, Light traffic<br>floors, Shower Walls,<br>Heat areas up to 150F,<br>Commercial walls |
| Recommended thinset | Laticrete 254 Platinum                                                                             |
| Country of Origin   | China                                                                                              |