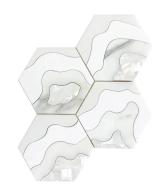

## CelestialChic Waves Thassos Marble & Pearl Hexagon Polished Mosaic Tile

View Product

| SKU                 | ATSTRM4401WTA                                                                                      |
|---------------------|----------------------------------------------------------------------------------------------------|
| Item size           | 9x12 inch                                                                                          |
| Tile Finish         | Polished                                                                                           |
| Coverage            | 0.750                                                                                              |
| Sold By             | sheet                                                                                              |
| Sq Ft Per Box       | 3.750                                                                                              |
| Tile Use            | Indoor Walls, Light traffic<br>floors, Shower Walls,<br>Heat areas up to 150F,<br>Commercial walls |
| Recommended thinset | Laticrete 254 Platinum                                                                             |
| Country of Origin   | China                                                                                              |

| Material            | Thassos, Paper White,<br>Calacatta Gold, Shell |
|---------------------|------------------------------------------------|
| Thickness           | 3/8 inch                                       |
| Mounting type       | Mesh Mounted                                   |
| Priced By           | sheet                                          |
| Pieces Per Box      | 5                                              |
| Weight              | 4                                              |
| Shade Variation     | V3 (moderate)                                  |
| Recommended Grout 1 | Laticrete Permacolor<br>White                  |
|                     |                                                |