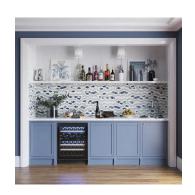

## CelestialChic Waves Azul Marble & Pearl Hexagon Polished Mosaic Tile

View Product

| SKU                 | ATSTRM4402BLA                                                                                                                                                  |
|---------------------|----------------------------------------------------------------------------------------------------------------------------------------------------------------|
| Item size           | 9x12 inch                                                                                                                                                      |
| Tile Finish         | Polished                                                                                                                                                       |
| Coverage            | 0.750                                                                                                                                                          |
| Sold By             | sheet                                                                                                                                                          |
| Sq Ft Per Box       | 3.750                                                                                                                                                          |
| Tile Use            | Indoor Walls, Light traffic<br>floors, High traffic floors,<br>Shower Walls, Shower<br>Floor, Heat areas up to<br>150F, Commercial walls,<br>Commercial Floors |
| Recommended thinset | Laticrete 254 Platinum                                                                                                                                         |
|                     |                                                                                                                                                                |