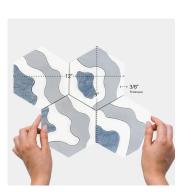

## CelestialChic Waves Azul Marble & Pearl Hexagon Polished Mosaic Tile

View Product

| SKU                 | ATSTRM4402BLA                                                                                                                                                  |
|---------------------|----------------------------------------------------------------------------------------------------------------------------------------------------------------|
| Item size           | 9x12 inch                                                                                                                                                      |
| Tile Finish         | Polished                                                                                                                                                       |
| Coverage            | 0.750                                                                                                                                                          |
| Sold By             | sheet                                                                                                                                                          |
| Sq Ft Per Box       | 3.750                                                                                                                                                          |
| Tile Use            | Indoor Walls, Light traffic<br>floors, High traffic floors,<br>Shower Walls, Shower<br>Floor, Heat areas up to<br>150F, Commercial walls,<br>Commercial Floors |
| Recommended thinset | Laticrete 254 Platinum                                                                                                                                         |
|                     |                                                                                                                                                                |

| Material            | Thassos, Pallisandro Azul,<br>Azul Macauba |
|---------------------|--------------------------------------------|
| Thickness           | 3/8 inch                                   |
| Mounting type       | Mesh Mounted                               |
| Priced By           | sheet                                      |
| Pieces Per Box      | 5                                          |
| Weight              | 4                                          |
| Shade Variation     | V3 (moderate)                              |
| Recommended Grout 1 | Laticrete Permacolor<br>White              |
|                     |                                            |