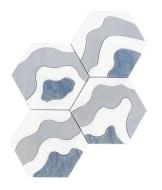

## CelestialChic Waves Azul Marble & Pearl Hexagon Polished Mosaic Tile

View Product

| SKU                 | ATSTRM4402BLA                                                                                                                                                  |
|---------------------|----------------------------------------------------------------------------------------------------------------------------------------------------------------|
| Item size           | 9x12 inch                                                                                                                                                      |
| Tile Finish         | Polished                                                                                                                                                       |
| Coverage            | 0.750                                                                                                                                                          |
| Sold By             | sheet                                                                                                                                                          |
| Sq Ft Per Box       | 3.750                                                                                                                                                          |
| Tile Use            | Indoor Walls, Light traffic<br>floors, High traffic floors,<br>Shower Walls, Shower<br>Floor, Heat areas up to<br>150F, Commercial walls,<br>Commercial Floors |
| Recommended thinset | Laticrete 254 Platinum                                                                                                                                         |
|                     |                                                                                                                                                                |

| Material            | Thassos, Pallisandro Azul,<br>Azul Macauba |
|---------------------|--------------------------------------------|
| Thickness           | 3/8 inch                                   |
| Mounting type       | Mesh Mounted                               |
| Priced By           | sheet                                      |
| Pieces Per Box      | 5                                          |
| Weight              | 4                                          |
| Shade Variation     | V3 (moderate)                              |
| Recommended Grout 1 | Laticrete Permacolor<br>White              |
|                     |                                            |