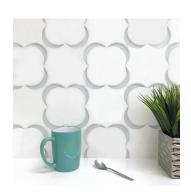

## Bahia Dolomite and Glass Flower Polished Mosaic Tile

View Product

| SKU           | ATTRL4412A                                                                                                                    |
|---------------|-------------------------------------------------------------------------------------------------------------------------------|
| Item size     | 11.1x11.1 inch                                                                                                                |
| Tile Finish   | Polished                                                                                                                      |
| Coverage      | 0.856                                                                                                                         |
| Sold By       | sheet                                                                                                                         |
| Sq Ft Per Box | 4.278                                                                                                                         |
| Tile Use      | Outdoors, Indoor Walls,<br>Light traffic floors,<br>Shower Walls, Shower<br>Floor, Heat areas up to<br>150F, Commercial walls |