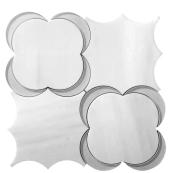

## Bahia Dolomite and Glass Flower Polished Mosaic Tile

View Product

| SKU           | ATTRL4412A                                                                                                                    |
|---------------|-------------------------------------------------------------------------------------------------------------------------------|
| Item size     | 11.1x11.1 inch                                                                                                                |
| Tile Finish   | Polished                                                                                                                      |
| Coverage      | 0.856                                                                                                                         |
| Sold By       | sheet                                                                                                                         |
| Sq Ft Per Box | 4.278                                                                                                                         |
| Tile Use      | Outdoors, Indoor Walls,<br>Light traffic floors,<br>Shower Walls, Shower<br>Floor, Heat areas up to<br>150F, Commercial walls |