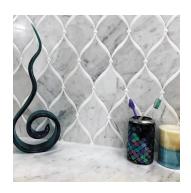

## Bahia Carrara & Thassos Polished Mosaic Tile

View Product

| SKU           | ATVRN4401A                                                                                                                                                                  |
|---------------|-----------------------------------------------------------------------------------------------------------------------------------------------------------------------------|
| Item size     | 11.2x12.9 inch                                                                                                                                                              |
| Tile Finish   | Polished                                                                                                                                                                    |
| Coverage      | 1.003                                                                                                                                                                       |
| Sold By       | sheet                                                                                                                                                                       |
| Sq Ft Per Box | 5.017                                                                                                                                                                       |
| Tile Use      | Outdoors, Indoor Walls,<br>Light traffic floors, High<br>traffic floors, Shower<br>Walls, Shower Floor,<br>Heat areas up to 150F,<br>Commercial walls,<br>Commercial Floors |
| D 1.16 1.4    | 1 · · · · · · · · · · · · · · · · · · ·                                                                                                                                     |