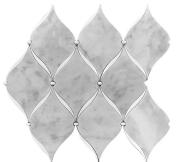

## Bahia Carrara & Thassos Polished Mosaic Tile

View Product

| SKU           | ATVRN4401A                                                                                                                                                                  |
|---------------|-----------------------------------------------------------------------------------------------------------------------------------------------------------------------------|
| Item size     | 11.2x12.9 inch                                                                                                                                                              |
| Tile Finish   | Polished                                                                                                                                                                    |
| Coverage      | 1.003                                                                                                                                                                       |
| Sold By       | sheet                                                                                                                                                                       |
| Sq Ft Per Box | 5.017                                                                                                                                                                       |
| Tile Use      | Outdoors, Indoor Walls,<br>Light traffic floors, High<br>traffic floors, Shower<br>Walls, Shower Floor,<br>Heat areas up to 150F,<br>Commercial walls,<br>Commercial Floors |
| D 1.16 1.4    | 1 · · · · · · · · · · · · · · · · · · ·                                                                                                                                     |

Recommended Grout 1 Laticrete Permacolor White

| Material            | Carrrara, Thassos      |
|---------------------|------------------------|
| Thickness           | 3/8 inch               |
| Mounting type       | Mesh Mounted           |
| Priced By           | sheet                  |
| Pieces Per Box      | 5                      |
| Weight              | 5                      |
| Recommended thinset | Laticrete 254 Platinum |
| Country of Origin   | China                  |