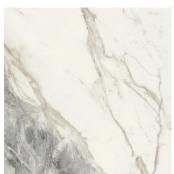

## Calacatta 32x32 Brushed Porcelain Tile

## View Product

| SKU           | ATATHAGLA3232                                                                                                                  |
|---------------|--------------------------------------------------------------------------------------------------------------------------------|
| Item size     | 31.5x31.5 inch                                                                                                                 |
| Tile Finish   | Matte                                                                                                                          |
| Coverage      | 6.889                                                                                                                          |
| Sold By       | box                                                                                                                            |
| Sq Ft Per Box | 13.778                                                                                                                         |
| Tile Use      | Outdoors, Indoor Walls,<br>Light traffic floors, High                                                                          |
|               | traffic floors, Shower<br>Walls, Shower Floor,<br>Steam Room, Heat areas<br>up to 150F, Commercial<br>walls, Commercial Floors |
| Tile Edges    | traffic floors, Shower<br>Walls, Shower Floor,<br>Steam Room, Heat areas<br>up to 150F, Commercial                             |

| Material            | Porcelain              |
|---------------------|------------------------|
| Thickness           | 3/8 inch               |
| Mounting type       | Loose                  |
| Priced By           | sf                     |
| Pieces Per Box      | 2                      |
| Weight              | 28.90                  |
| Shade Variation     | V2 (slight)            |
| Recommended thinset | Laticrete 254 Platinum |
| Country of Origin   | Italy                  |