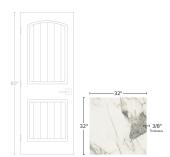

## Calacatta 32x32 Brushed Porcelain Tile

## View Product

| SKU           | ATATHAGLA3232                                                                                                                  |
|---------------|--------------------------------------------------------------------------------------------------------------------------------|
| Item size     | 31.5x31.5 inch                                                                                                                 |
| Tile Finish   | Matte                                                                                                                          |
| Coverage      | 6.889                                                                                                                          |
| Sold By       | box                                                                                                                            |
| Sq Ft Per Box | 13.778                                                                                                                         |
| Tile Use      | Outdoors, Indoor Walls,<br>Light traffic floors, High                                                                          |
|               | traffic floors, Shower<br>Walls, Shower Floor,<br>Steam Room, Heat areas<br>up to 150F, Commercial<br>walls, Commercial Floors |
| Tile Edges    | traffic floors, Shower<br>Walls, Shower Floor,<br>Steam Room, Heat areas<br>up to 150F, Commercial                             |

| Material            | Porcelain              |
|---------------------|------------------------|
| Thickness           | 3/8 inch               |
| Mounting type       | Loose                  |
| Priced By           | sf                     |
| Pieces Per Box      | 2                      |
| Weight              | 28.90                  |
| Shade Variation     | V2 (slight)            |
| Recommended thinset | Laticrete 254 Platinum |
| Country of Origin   | Italy                  |