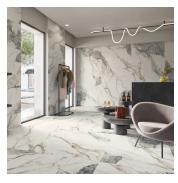

## Calacatta 32x32 Brushed Porcelain Tile

## View Product















| SKU           | ATATHAGLA3232                                                                                                                  |
|---------------|--------------------------------------------------------------------------------------------------------------------------------|
| Item size     | 31.5x31.5 inch                                                                                                                 |
| Tile Finish   | Matte                                                                                                                          |
| Coverage      | 6.889                                                                                                                          |
| Sold By       | box