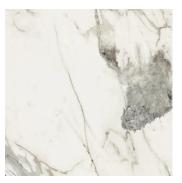

## Calacatta 32x32 Brushed Porcelain Tile

## View Product















| SKU           | ATATHAGLA3232                                                                                                                  |
|---------------|--------------------------------------------------------------------------------------------------------------------------------|
| Item size     | 31.5x31.5 inch                                                                                                                 |
| Tile Finish   | Matte                                                                                                                          |
| Coverage      | 6.889                                                                                                                          |
| Sold By       | box