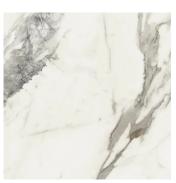

## Calacatta 32x32 Brushed Porcelain Tile

## View Product

| SKU           | ATATHAGLA3232                                                                                                                  |
|---------------|--------------------------------------------------------------------------------------------------------------------------------|
| Item size     | 31.5x31.5 inch                                                                                                                 |
| Tile Finish   | Matte                                                                                                                          |
| Coverage      | 6.889                                                                                                                          |
| Sold By       | box                                                                                                                            |
| Sq Ft Per Box | 13.778                                                                                                                         |
| Tile Use      | Outdoors, Indoor Walls,<br>Light traffic floors, High                                                                          |
|               | traffic floors, Shower<br>Walls, Shower Floor,<br>Steam Room, Heat areas<br>up to 150F, Commercial<br>walls, Commercial Floors |
| Tile Edges    | traffic floors, Shower<br>Walls, Shower Floor,<br>Steam Room, Heat areas<br>up to 150F, Commercial                             |

| Material            | Porcelain              |
|---------------------|------------------------|
| Thickness           | 3/8 inch               |
| Mounting type       | Loose                  |
| Priced By           | sf                     |
| Pieces Per Box      | 2                      |
| Weight              | 28.90                  |
| Shade Variation     | V2 (slight)            |
| Recommended thinset | Laticrete 254 Platinum |
| Country of Origin   | Italy                  |