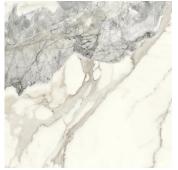

## Calacatta 32x32 Brushed Porcelain Tile

## View Product















| SKU           | ATATHAGLA3232                                                                                                                  |
|---------------|--------------------------------------------------------------------------------------------------------------------------------|
| Item size     | 31.5x31.5 inch                                                                                                                 |
| Tile Finish   | Matte                                                                                                                          |
| Coverage      | 6.889                                                                                                                          |
| Sold By       | box