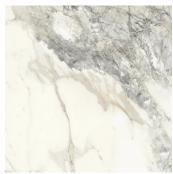

## Calacatta 32x32 Brushed Porcelain Tile

## View Product

| SKU           | ATATHAGLA3232                                                                                                                  |
|---------------|--------------------------------------------------------------------------------------------------------------------------------|
| Item size     | 31.5x31.5 inch                                                                                                                 |
| Tile Finish   | Matte                                                                                                                          |
| Coverage      | 6.889                                                                                                                          |
| Sold By       | box                                                                                                                            |
| Sq Ft Per Box | 13.778                                                                                                                         |
| Tile Use      | Outdoors, Indoor Walls,<br>Light traffic floors, High                                                                          |
|               | traffic floors, Shower<br>Walls, Shower Floor,<br>Steam Room, Heat areas<br>up to 150F, Commercial<br>walls, Commercial Floors |
| Tile Edges    | traffic floors, Shower<br>Walls, Shower Floor,<br>Steam Room, Heat areas<br>up to 150F, Commercial                             |

| Material            | Porcelain              |
|---------------------|------------------------|
| Thickness           | 3/8 inch               |
| Mounting type       | Loose                  |
| Priced By           | sf                     |
| Pieces Per Box      | 2                      |
| Weight              | 28.90                  |
| Shade Variation     | V2 (slight)            |
| Recommended thinset | Laticrete 254 Platinum |
| Country of Origin   | Italy                  |