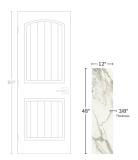

## View Product

| SKU                               | ATATHAGLAGRV1248                                                                                                               |
|-----------------------------------|--------------------------------------------------------------------------------------------------------------------------------|
| Item size                         | 11.81x47.25 inch                                                                                                               |
| Tile Finish                       | Matte                                                                                                                          |
| Coverage                          | 3.875                                                                                                                          |
| Sold By                           | box                                                                                                                            |
| Sq Ft Per Box                     | 11.625                                                                                                                         |
| Tile Use                          | Outdoors, Indoor Walls,<br>Light traffic floors, High                                                                          |
|                                   | traffic floors, Shower Walls, Shower Floor, Steam Room, Heat areas up to 150F, Commercial walls, Commercial Floors             |
| Tile Edges                        | traffic floors, Shower<br>Walls, Shower Floor,<br>Steam Room, Heat areas<br>up to 150F, Commercial                             |
| Tile Edges<br>Recommended Grout 1 | traffic floors, Shower<br>Walls, Shower Floor,<br>Steam Room, Heat areas<br>up to 150F, Commercial<br>walls, Commercial Floors |

| Material            | Porcelain              |
|---------------------|------------------------|
| Thickness           | 3/8 inch               |
| Mounting type       | Loose                  |
| Priced By           | sf                     |
| Pieces Per Box      | 3                      |
| Weight              | 16.93                  |
| Shade Variation     | V2 (slight)            |
| Recommended thinset | Laticrete 254 Platinum |
| Country of Origin   | Italy                  |
|                     |                        |