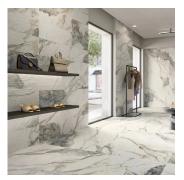

## Calacatta 12x48 Fluted Natural Porcelain Tile

## View Product













| SKU                               | ATATHAGLAGRV1248                                                                                                               |
|-----------------------------------|--------------------------------------------------------------------------------------------------------------------------------|
| Item size                         | 11.81x47.25 inch                                                                                                               |
| Tile Finish                       | Matte                                                                                                                          |
| Coverage                          | 3.875