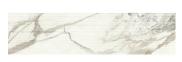

## Calacatta 12x48 Fluted Natural Porcelain Tile

## View Product













| SKU                               | ATATHAGLAGRV1248                                                                                                               |
|-----------------------------------|--------------------------------------------------------------------------------------------------------------------------------|
| Item size                         | 11.81x47.25 inch                                                                                                               |
| Tile Finish                       | Matte                                                                                                                          |
| Coverage                          | 3.875