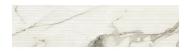

## Calacatta 12x48 Fluted Natural Porcelain Tile

## View Product













| SKU                               | ATATHAGLAGRV1248                                                                                                               |
|-----------------------------------|--------------------------------------------------------------------------------------------------------------------------------|
| Item size                         | 11.81x47.25 inch                                                                                                               |
| Tile Finish                       | Matte                                                                                                                          |
| Coverage                          | 3.875