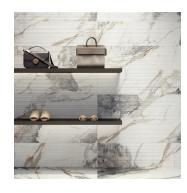

## Calacatta 12x48 Fluted Natural Porcelain Tile

## View Product













| SKU                               | ATATHAGLAGRV1248                                                                                                               |
|-----------------------------------|--------------------------------------------------------------------------------------------------------------------------------|
| Item size                         | 11.81x47.25 inch                                                                                                               |
| Tile Finish                       | Matte                                                                                                                          |
| Coverage                          | 3.875