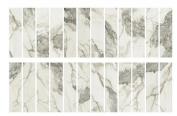

## Calacatta 12x48 Fluted Natural Porcelain Tile

## View Product













| SKU                               | ATATHAGLAGRV1248                                                                                                               |
|-----------------------------------|--------------------------------------------------------------------------------------------------------------------------------|
| Item size                         | 11.81x47.25 inch                                                                                                               |
| Tile Finish                       | Matte                                                                                                                          |
| Coverage                          | 3.875