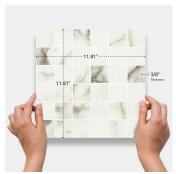

## Calacatta Brushed Porcelain Mosaic Tile

View Product

| SKU                 | ATATHAGLAMOS                                                                                                                                                                                              |
|---------------------|-----------------------------------------------------------------------------------------------------------------------------------------------------------------------------------------------------------|
| Item size           | 11.81x11.81 inch                                                                                                                                                                                          |
| Tile Finish         | Matte                                                                                                                                                                                                     |
| Coverage            | 0.979                                                                                                                                                                                                     |
| Sold By             | sheet                                                                                                                                                                                                     |
| Sq Ft Per Box       | 10.764                                                                                                                                                                                                    |
| Tile Use            | Outdoors, Indoor Walls,<br>Light traffic floors, High<br>traffic floors, Shower<br>Walls, Shower Floor,<br>Steam Room, Swimming<br>Pool, Heat areas up to<br>150F, Commercial walls,<br>Commercial Floors |
| Tile Edges          | Rectified                                                                                                                                                                                                 |
| Recommended Grout 1 | Laticrete Permacolor                                                                                                                                                                                      |

| Material            | Porcelain              |
|---------------------|------------------------|
| Thickness           | 3/8 inch               |
| Mounting type       | Mesh                   |
| Priced By           | sheet                  |
| Pieces Per Box      | 11                     |
| Weight              | 4.07                   |
| Shade Variation     | V2 (slight)            |
| Recommended thinset | Laticrete 254 Platinum |
| Country of Origin   | Italy                  |
|                     |                        |