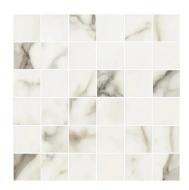

## Calacatta Brushed Porcelain Mosaic Tile

View Product

| SKU                 | ATATHAGLAMOS                                                                                                                                                                                              |
|---------------------|-----------------------------------------------------------------------------------------------------------------------------------------------------------------------------------------------------------|
| Item size           | 11.81x11.81 inch                                                                                                                                                                                          |
| Tile Finish         | Matte                                                                                                                                                                                                     |
| Coverage            | 0.979                                                                                                                                                                                                     |
| Sold By             | sheet                                                                                                                                                                                                     |
| Sq Ft Per Box       | 10.764                                                                                                                                                                                                    |
| Tile Use            | Outdoors, Indoor Walls,<br>Light traffic floors, High<br>traffic floors, Shower<br>Walls, Shower Floor,<br>Steam Room, Swimming<br>Pool, Heat areas up to<br>150F, Commercial walls,<br>Commercial Floors |
| Tile Edges          | Rectified                                                                                                                                                                                                 |
| Recommended Grout 1 | Laticrete Permacolor                                                                                                                                                                                      |