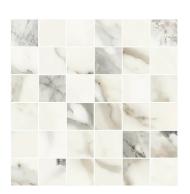

## Calacatta Brushed Porcelain Mosaic Tile

View Product

| SKU                 | ATATHAGLAMOS                                                                                                                                                                                              |
|---------------------|-----------------------------------------------------------------------------------------------------------------------------------------------------------------------------------------------------------|
| Item size           | 11.81x11.81 inch                                                                                                                                                                                          |
| Tile Finish         | Matte                                                                                                                                                                                                     |
| Coverage            | 0.979                                                                                                                                                                                                     |
| Sold By             | sheet                                                                                                                                                                                                     |
| Sq Ft Per Box       | 10.764                                                                                                                                                                                                    |
| Tile Use            | Outdoors, Indoor Walls,<br>Light traffic floors, High<br>traffic floors, Shower<br>Walls, Shower Floor,<br>Steam Room, Swimming<br>Pool, Heat areas up to<br>150F, Commercial walls,<br>Commercial Floors |
| Tile Edges          | Rectified                                                                                                                                                                                                 |
| Recommended Grout 1 | Laticrete Permacolor                                                                                                                                                                                      |