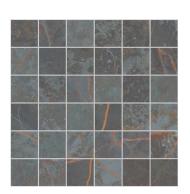

## Rainforest Marble Look Brushed Porcelain Mosaic Tile

View Product

| SKU                 | ATATHAROKMOS                                                                                                                                                                                              |
|---------------------|-----------------------------------------------------------------------------------------------------------------------------------------------------------------------------------------------------------|
| Item size           | 11.81x11.81 inch                                                                                                                                                                                          |
| Tile Finish         | Matte                                                                                                                                                                                                     |
| Coverage            | 0.979                                                                                                                                                                                                     |
| Sold By             | sheet                                                                                                                                                                                                     |
| Sq Ft Per Box       | 10.764                                                                                                                                                                                                    |
| Tile Use            | Outdoors, Indoor Walls,<br>Light traffic floors, High<br>traffic floors, Shower<br>Walls, Shower Floor,<br>Steam Room, Swimming<br>Pool, Heat areas up to<br>150F, Commercial walls,<br>Commercial Floors |
| Tile Edges          | Rectified                                                                                                                                                                                                 |
| Recommended Grout 1 | Laticrete Permacolor                                                                                                                                                                                      |

| Material            | Porcelain              |
|---------------------|------------------------|
| Thickness           | 3/8 inch               |
| Mounting type       | Mesh                   |
| Priced By           | sheet                  |
| Pieces Per Box      | 11                     |
| Weight              | 4.07                   |
| Shade Variation     | V2 (slight)            |
| Recommended thinset | Laticrete 254 Platinum |
| Country of Origin   | Italy                  |
|                     |                        |