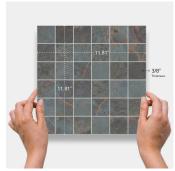

## Rainforest Marble Look Brushed Porcelain Mosaic Tile

View Product

| SKU                 | ATATHAROKMOS                                                                                                                                                                                              |
|---------------------|-----------------------------------------------------------------------------------------------------------------------------------------------------------------------------------------------------------|
| Item size           | 11.81x11.81 inch                                                                                                                                                                                          |
| Tile Finish         | Matte                                                                                                                                                                                                     |
| Coverage            | 0.979                                                                                                                                                                                                     |
| Sold By             | sheet                                                                                                                                                                                                     |
| Sq Ft Per Box       | 10.764                                                                                                                                                                                                    |
| Tile Use            | Outdoors, Indoor Walls,<br>Light traffic floors, High<br>traffic floors, Shower<br>Walls, Shower Floor,<br>Steam Room, Swimming<br>Pool, Heat areas up to<br>150F, Commercial walls,<br>Commercial Floors |
| Tile Edges          | Rectified                                                                                                                                                                                                 |
| Recommended Grout 1 | Laticrete Permacolor                                                                                                                                                                                      |

| Material            | Porcelain              |
|---------------------|------------------------|
| Thickness           | 3/8 inch               |
| Mounting type       | Mesh                   |
| Priced By           | sheet                  |
| Pieces Per Box      | 11                     |
| Weight              | 4.07                   |
| Shade Variation     | V2 (slight)            |
| Recommended thinset | Laticrete 254 Platinum |
| Country of Origin   | Italy                  |
|                     |                        |