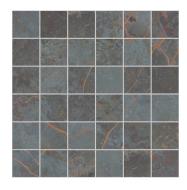

## Rainforest Marble Look Brushed Porcelain Mosaic Tile

View Product

| SKU                 | ATATHAROKMOS                                                                                                                                                                                              |
|---------------------|-----------------------------------------------------------------------------------------------------------------------------------------------------------------------------------------------------------|
| Item size           | 11.81x11.81 inch                                                                                                                                                                                          |
| Tile Finish         | Matte                                                                                                                                                                                                     |
| Coverage            | 0.979                                                                                                                                                                                                     |
| Sold By             | sheet                                                                                                                                                                                                     |
| Sq Ft Per Box       | 10.764                                                                                                                                                                                                    |
| Tile Use            | Outdoors, Indoor Walls,<br>Light traffic floors, High<br>traffic floors, Shower<br>Walls, Shower Floor,<br>Steam Room, Swimming<br>Pool, Heat areas up to<br>150F, Commercial walls,<br>Commercial Floors |
| Tile Edges          | Rectified                                                                                                                                                                                                 |
| Recommended Grout 1 | Laticrete Permacolor                                                                                                                                                                                      |

| Material            | Porcelain              |
|---------------------|------------------------|
| Thickness           | 3/8 inch               |
| Mounting type       | Mesh                   |
| Priced By           | sheet                  |
| Pieces Per Box      | 11                     |
| Weight              | 4.07                   |
| Shade Variation     | V2 (slight)            |
| Recommended thinset | Laticrete 254 Platinum |
| Country of Origin   | Italy                  |
|                     |                        |