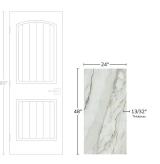

## Calacatta Gold Marble Look 24x48 Polished Porcelain Tile

View Product

| SKU                 | ATIMPARBCOR2448                                                                                                                                                                                           |
|---------------------|-----------------------------------------------------------------------------------------------------------------------------------------------------------------------------------------------------------|
| ltem size           | 23.5x47.2 inch                                                                                                                                                                                            |
| Tile Finish         | Polished                                                                                                                                                                                                  |
| Coverage            | 7.710                                                                                                                                                                                                     |
| Sold By             | box                                                                                                                                                                                                       |
| Sq Ft Per Box       | 15.420                                                                                                                                                                                                    |
| Tile Use            | Outdoors, Indoor Walls,<br>Light traffic floors, High<br>traffic floors, Shower<br>Walls, Shower Floor,<br>Steam Room, Swimming<br>Pool, Heat areas up to<br>150F, Commercial walls,<br>Commercial Floors |
| Tile Edges          | Rectified                                                                                                                                                                                                 |
| Recommended Grout 1 | Laticrete Permacolor                                                                                                                                                                                      |

| Material            | Porcelain              |
|---------------------|------------------------|
| Thickness           | 13/32 inch             |
| Mounting type       | Loose                  |
| Priced By           | sf                     |
| Pieces Per Box      | 2                      |
| Weight              | 4.84                   |
| Shade Variation     | V2 (slight)            |
| Recommended thinset | Laticrete 254 Platinum |
| Country of Origin   | Spain                  |