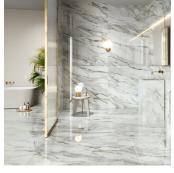

## Calacatta Gold Marble Look 24x48 Polished Porcelain Tile

View Product

| SKU                 | ATIMPARBCOR2448                                                                                                                                                                                           |
|---------------------|-----------------------------------------------------------------------------------------------------------------------------------------------------------------------------------------------------------|
| ltem size           | 23.5x47.2 inch                                                                                                                                                                                            |
| Tile Finish         | Polished                                                                                                                                                                                                  |
| Coverage            | 7.710                                                                                                                                                                                                     |
| Sold By             | box                                                                                                                                                                                                       |
| Sq Ft Per Box       | 15.420                                                                                                                                                                                                    |
| Tile Use            | Outdoors, Indoor Walls,<br>Light traffic floors, High<br>traffic floors, Shower<br>Walls, Shower Floor,<br>Steam Room, Swimming<br>Pool, Heat areas up to<br>150F, Commercial walls,<br>Commercial Floors |
| Tile Edges          | Rectified                                                                                                                                                                                                 |
| Recommended Grout 1 | Laticrete Permacolor                                                                                                                                                                                      |