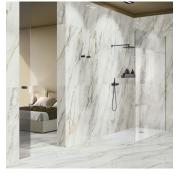

## Calacatta Gold Marble Look 24x48 Matte Porcelain Tile

View Product

| SKU                 | ATIMPARBCORMAT244<br>8                                                                                                                                                                                    |
|---------------------|-----------------------------------------------------------------------------------------------------------------------------------------------------------------------------------------------------------|
| Item size           | 23.5x47.2 inch                                                                                                                                                                                            |
| Tile Finish         | Matte                                                                                                                                                                                                     |
| Coverage            | 7.710                                                                                                                                                                                                     |
| Sold By             | box                                                                                                                                                                                                       |
| Sq Ft Per Box       | 15.420                                                                                                                                                                                                    |
| Tile Use            | Outdoors, Indoor Walls,<br>Light traffic floors, High<br>traffic floors, Shower<br>Walls, Shower Floor,<br>Steam Room, Swimming<br>Pool, Heat areas up to<br>150F, Commercial walls,<br>Commercial Floors |
| Tile Edges          | Rectified                                                                                                                                                                                                 |
| Recommended Grout 1 | Laticrete Permacolor                                                                                                                                                                                      |