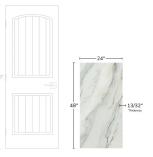

## Calacatta Gold Marble Look 24x48 Matte Porcelain Tile

View Product

| SKU                 | ATIMPARBCORMAT244<br>8                                                                                                                                                                                    |
|---------------------|-----------------------------------------------------------------------------------------------------------------------------------------------------------------------------------------------------------|
| Item size           | 23.5x47.2 inch                                                                                                                                                                                            |
| Tile Finish         | Matte                                                                                                                                                                                                     |
| Coverage            | 7.710                                                                                                                                                                                                     |
| Sold By             | box                                                                                                                                                                                                       |
| Sq Ft Per Box       | 15.420                                                                                                                                                                                                    |
| Tile Use            | Outdoors, Indoor Walls,<br>Light traffic floors, High<br>traffic floors, Shower<br>Walls, Shower Floor,<br>Steam Room, Swimming<br>Pool, Heat areas up to<br>150F, Commercial walls,<br>Commercial Floors |
| Tile Edges          | Rectified                                                                                                                                                                                                 |
| Recommended Grout 1 | Laticrete Permacolor                                                                                                                                                                                      |

| Material            | Porcelain              |
|---------------------|------------------------|
| Thickness           | 13/32 inch             |
| Mounting type       | Loose                  |
| Priced By           | sf                     |
| Pieces Per Box      | 2                      |
| Weight              | 4.84                   |
| Shade Variation     | V2 (slight)            |
| Recommended thinset | Laticrete 254 Platinum |
| Country of Origin   | Spain                  |