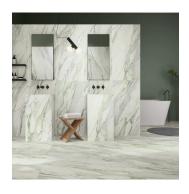

## Calacatta Green Marble Look 24x48 Matte Porcelain Tile

View Product

| SKU                 | ATIMPARBGRNMAT244<br>8                                                                                                                                                                                    |
|---------------------|-----------------------------------------------------------------------------------------------------------------------------------------------------------------------------------------------------------|
| Item size           | 23.5x47.2 inch                                                                                                                                                                                            |
| Tile Finish         | Matte                                                                                                                                                                                                     |
| Coverage            | 7.710                                                                                                                                                                                                     |
| Sold By             | box                                                                                                                                                                                                       |
| Sq Ft Per Box       | 15.420                                                                                                                                                                                                    |
| Tile Use            | Outdoors, Indoor Walls,<br>Light traffic floors, High<br>traffic floors, Shower<br>Walls, Shower Floor,<br>Steam Room, Swimming<br>Pool, Heat areas up to<br>150F, Commercial walls,<br>Commercial Floors |
| Tile Edges          | Rectified                                                                                                                                                                                                 |
| Recommended Grout 1 | Laticrete Permacolor                                                                                                                                                                                      |