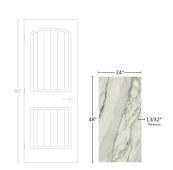

## Calacatta Green Marble Look 24x48 Matte Porcelain Tile

View Product

| SKU                 | ATIMPARBGRNMAT244<br>8                                                                                                                                                                                    |
|---------------------|-----------------------------------------------------------------------------------------------------------------------------------------------------------------------------------------------------------|
| Item size           | 23.5x47.2 inch                                                                                                                                                                                            |
| Tile Finish         | Matte                                                                                                                                                                                                     |
| Coverage            | 7.710                                                                                                                                                                                                     |
| Sold By             | box                                                                                                                                                                                                       |
| Sq Ft Per Box       | 15.420                                                                                                                                                                                                    |
| Tile Use            | Outdoors, Indoor Walls,<br>Light traffic floors, High<br>traffic floors, Shower<br>Walls, Shower Floor,<br>Steam Room, Swimming<br>Pool, Heat areas up to<br>150F, Commercial walls,<br>Commercial Floors |
| Tile Edges          | Rectified                                                                                                                                                                                                 |
| Recommended Grout 1 | Laticrete Permacolor                                                                                                                                                                                      |

| Material            | Porcelain              |
|---------------------|------------------------|
| Thickness           | 13/32 inch             |
| Mounting type       | Loose                  |
| Priced By           | sf                     |
| Pieces Per Box      | 2                      |
| Weight              | 4.84                   |
| Shade Variation     | V2 (slight)            |
| Recommended thinset | Laticrete 254 Platinum |
| Country of Origin   | Spain                  |
|                     |                        |