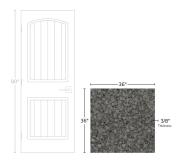

## Black 36x36 Terrazzo Look Porcelain Tile

View Product

| SKU                 | ATTEREGEBLK3636                                                                                                                                                                         |
|---------------------|-----------------------------------------------------------------------------------------------------------------------------------------------------------------------------------------|
| Item size           | 35.43x35.43 inch                                                                                                                                                                        |
| Tile Finish         |                                                                                                                                                                                         |
| Coverage            | 8.719                                                                                                                                                                                   |
| Sold By             | box                                                                                                                                                                                     |
| Sq Ft Per Box       | 8.719                                                                                                                                                                                   |
| Tile Use            | Outdoors, Indoor Walls,<br>Light traffic floors, High<br>traffic floors, Shower<br>Walls, Shower Floor,<br>Steam Room, Heat areas<br>up to 150F, Commercial<br>walls, Commercial Floors |
| Tile Edges          | Rectified                                                                                                                                                                               |
| Recommended Grout 1 | Laticrete Permacolor                                                                                                                                                                    |

| Material            | Porcelain              |
|---------------------|------------------------|
| Thickness           | 3/8 inch               |
| Mounting type       | Loose                  |
| Priced By           | sf                     |
| Pieces Per Box      | 1                      |
| Weight              |                        |
| Shade Variation     | V2 (slight)            |
| Recommended thinset | Laticrete 254 Platinum |
| Country of Origin   | Spain                  |