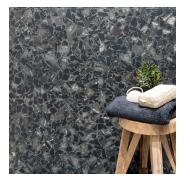

## Black 36x36 Terrazzo Look Porcelain Tile

View Product

| SKU                 | ATTEREGEBLK3636                                                                                                                                                                         |
|---------------------|-----------------------------------------------------------------------------------------------------------------------------------------------------------------------------------------|
| Item size           | 35.43x35.43 inch                                                                                                                                                                        |
| Tile Finish         |                                                                                                                                                                                         |
| Coverage            | 8.719                                                                                                                                                                                   |
| Sold By             | box                                                                                                                                                                                     |
| Sq Ft Per Box       | 8.719                                                                                                                                                                                   |
| Tile Use            | Outdoors, Indoor Walls,<br>Light traffic floors, High<br>traffic floors, Shower<br>Walls, Shower Floor,<br>Steam Room, Heat areas<br>up to 150F, Commercial<br>walls, Commercial Floors |
| Tile Edges          | Rectified                                                                                                                                                                               |
| Recommended Grout 1 | Laticrete Permacolor                                                                                                                                                                    |