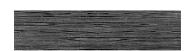

## Wave Black 3x12 3D Textured Marble Tile

View Product

| SKU                 | ATEFT4402BLA                                                                                                                                                         |
|---------------------|----------------------------------------------------------------------------------------------------------------------------------------------------------------------|
| Item size           | 3x12 inch                                                                                                                                                            |
| Tile Finish         | Textured                                                                                                                                                             |
| Coverage            | 0.250                                                                                                                                                                |
| Sold By             | box                                                                                                                                                                  |
| Sq Ft Per Box       | 5.000                                                                                                                                                                |
| Tile Use            | Outdoors, Indoor Walls,<br>Light traffic floors, High<br>traffic floors, Shower<br>Walls, Shower Floor,<br>Steam Room, Heat areas<br>up to 150F, Commercial<br>walls |
| Recommended Grout 1 | Laticrete Permacolor                                                                                                                                                 |