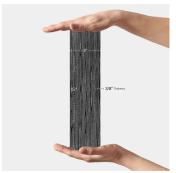

Raven Black

| Material            | Eastern Black          |
|---------------------|------------------------|
| Thickness           | 3/8 inch               |
| Mounting type       | Loose                  |
| Priced By           | sf                     |
| Pieces Per Box      | 20                     |
| Weight              | 4.5                    |
| Recommended thinset | Laticrete 254 Platinum |
| Country of Origin   | China                  |