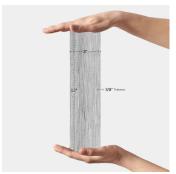

Recommended Grout 1 Laticrete Perm White

| Material            | Limestone              |
|---------------------|------------------------|
| Thickness           | 3/8 inch               |
| Mounting type       | Loose                  |
| Priced By           | sf                     |
| Pieces Per Box      | 20                     |
| Weight              | 4.5                    |
| Recommended thinset | Laticrete 254 Platinum |
| Country of Origin   | China                  |