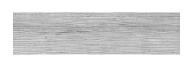

## Wave Gray 3x12 3D Textured Marble Tile

View Product

| SKU                 | ATEFT4402GRA                                                                                                                                                         |
|---------------------|----------------------------------------------------------------------------------------------------------------------------------------------------------------------|
| Item size           | 3x12 inch                                                                                                                                                            |
| Tile Finish         | Textured                                                                                                                                                             |
| Coverage            | 0.250                                                                                                                                                                |
| Sold By             | box                                                                                                                                                                  |
| Sq Ft Per Box       | 5.000                                                                                                                                                                |
| Tile Use            | Outdoors, Indoor Walls,<br>Light traffic floors, High<br>traffic floors, Shower<br>Walls, Shower Floor,<br>Steam Room, Heat areas<br>up to 150F, Commercial<br>walls |
| Recommended Grout 1 | Laticrete Permacolor                                                                                                                                                 |