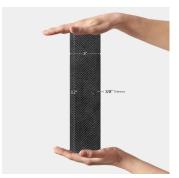

Raven Black

| Material            | Eastern Black          |
|---------------------|------------------------|
| Thickness           | 3/8 inch               |
| Mounting type       | Loose                  |
| Priced By           | sf                     |
| Pieces Per Box      | 20                     |
| Weight              | 4.5                    |
| Recommended thinset | Laticrete 254 Platinum |
| Country of Origin   | China                  |