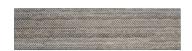

## Chevron Wooden Gray 3x12 3D Textured Marble Tile

View Product

| SKU                 | ATEFT4403WGA                                                                                                                                                         |
|---------------------|----------------------------------------------------------------------------------------------------------------------------------------------------------------------|
| Item size           | 3x12 inch                                                                                                                                                            |
| Tile Finish         | Textured                                                                                                                                                             |
| Coverage            | 0.250                                                                                                                                                                |
| Sold By             | box                                                                                                                                                                  |
| Sq Ft Per Box       | 5.000                                                                                                                                                                |
| Tile Use            | Outdoors, Indoor Walls,<br>Light traffic floors, High<br>traffic floors, Shower<br>Walls, Shower Floor,<br>Steam Room, Heat areas<br>up to 150F, Commercial<br>walls |
| Recommended Grout 1 | Laticrete Permacolor                                                                                                                                                 |