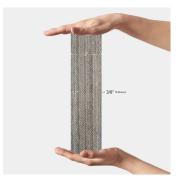

White

| Material            | Wooden Grey            |
|---------------------|------------------------|
| Thickness           | 3/8 inch               |
| Mounting type       | Loose                  |
| Priced By           | sf                     |
| Pieces Per Box      | 20                     |
| Weight              | 4.5                    |
| Recommended thinset | Laticrete 254 Platinum |
| Country of Origin   | China                  |