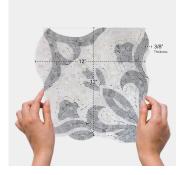

## Mirabelle White & Gray Honed Mosaic Tile

| SKU                 | ATPF4401A                                                                                                                                                            |
|---------------------|----------------------------------------------------------------------------------------------------------------------------------------------------------------------|
| Item size           | 12x12 inch                                                                                                                                                           |
| Tile Finish         | Honded                                                                                                                                                               |
| Coverage            | 1.000                                                                                                                                                                |
| Sold By             | sheet                                                                                                                                                                |
| Sq Ft Per Box       | 5.000                                                                                                                                                                |
| Tile Use            | Outdoors, Indoor Walls,<br>Light traffic floors, High<br>traffic floors, Shower<br>Walls, Shower Floor,<br>Steam Room, Heat areas<br>up to 150F, Commercial<br>walls |
| Recommended Grout 1 | Laticrete Permacolor<br>White                                                                                                                                        |

| Material            | Paper White, Mugwort<br>Blue |
|---------------------|------------------------------|
| Thickness           | 3/8 inch                     |
| Mounting type       | Mesh Mounted                 |
| Priced By           | sheet                        |
| Pieces Per Box      | 5                            |
| Weight              | 8.36                         |
| Recommended thinset | Laticrete 254 Platinum       |
| Country of Origin   | China                        |