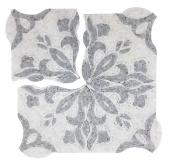

## Mirabelle White & Gray Honed Mosaic Tile

| SKU                 | ATPF4401A                                                                                                                                                            |
|---------------------|----------------------------------------------------------------------------------------------------------------------------------------------------------------------|
| Item size           | 12x12 inch                                                                                                                                                           |
| Tile Finish         | Honded                                                                                                                                                               |
| Coverage            | 1.000                                                                                                                                                                |
| Sold By             | sheet                                                                                                                                                                |
| Sq Ft Per Box       | 5.000                                                                                                                                                                |
| Tile Use            | Outdoors, Indoor Walls,<br>Light traffic floors, High<br>traffic floors, Shower<br>Walls, Shower Floor,<br>Steam Room, Heat areas<br>up to 150F, Commercial<br>walls |
| Recommended Grout 1 | Laticrete Permacolor<br>White                                                                                                                                        |

| Material            | Paper White, Mugwort<br>Blue |
|---------------------|------------------------------|
| Thickness           | 3/8 inch                     |
| Mounting type       | Mesh Mounted                 |
| Priced By           | sheet                        |
| Pieces Per Box      | 5                            |
| Weight              | 8.36                         |
| Recommended thinset | Laticrete 254 Platinum       |
| Country of Origin   | China                        |