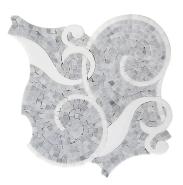

## Mirabelle Carrara & Thassos Polished Mosaic Tile

View Product

| SKU                 | ATPF4403A                                                                                                                                                            |
|---------------------|----------------------------------------------------------------------------------------------------------------------------------------------------------------------|
| Item size           | 12x12 inch                                                                                                                                                           |
| Tile Finish         | Polished                                                                                                                                                             |
| Coverage            | 1.000                                                                                                                                                                |
| Sold By             | sheet                                                                                                                                                                |
| Sq Ft Per Box       | 5.000                                                                                                                                                                |
| Tile Use            | Outdoors, Indoor Walls,<br>Light traffic floors, High<br>traffic floors, Shower<br>Walls, Shower Floor,<br>Steam Room, Heat areas<br>up to 150F, Commercial<br>walls |
| Recommended Grout 1 | Laticrete Permacolor                                                                                                                                                 |

White

| Material            | Carrara, Thassos White |
|---------------------|------------------------|
| Thickness           | 3/8 inch               |
| Mounting type       | Mesh Mounted           |
| Priced By           | sheet                  |
| Pieces Per Box      | 5                      |
| Weight              | 5.65                   |
| Recommended thinset | Laticrete 254 Platinum |
| Country of Origin   | China                  |