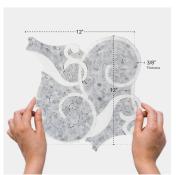

## Mirabelle Carrara & Thassos Polished Mosaic Tile

View Product

| SKU                 | ATPF4403A                                                                                                                                                            |
|---------------------|----------------------------------------------------------------------------------------------------------------------------------------------------------------------|
| Item size           | 12x12 inch                                                                                                                                                           |
| Tile Finish         | Polished                                                                                                                                                             |
| Coverage            | 1.000                                                                                                                                                                |
| Sold By             | sheet                                                                                                                                                                |
| Sq Ft Per Box       | 5.000                                                                                                                                                                |
| Tile Use            | Outdoors, Indoor Walls,<br>Light traffic floors, High<br>traffic floors, Shower<br>Walls, Shower Floor,<br>Steam Room, Heat areas<br>up to 150F, Commercial<br>walls |
| Recommended Grout 1 | Laticrete Permacolor                                                                                                                                                 |

White

| Material            | Carrara, Thassos White |
|---------------------|------------------------|
| Thickness           | 3/8 inch               |
| Mounting type       | Mesh Mounted           |
| Priced By           | sheet                  |
| Pieces Per Box      | 5                      |
| Weight              | 5.65                   |
| Recommended thinset | Laticrete 254 Platinum |
| Country of Origin   | China                  |