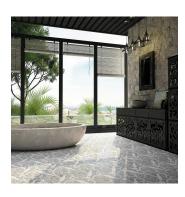

## Mirabelle Carrara & Thassos Polished Mosaic Tile

View Product

| SKU                 | ATPF4403A                                                                                                                                                            |
|---------------------|----------------------------------------------------------------------------------------------------------------------------------------------------------------------|
| Item size           | 12x12 inch                                                                                                                                                           |
| Tile Finish         | Polished                                                                                                                                                             |
| Coverage            | 1.000                                                                                                                                                                |
| Sold By             | sheet                                                                                                                                                                |
| Sq Ft Per Box       | 5.000                                                                                                                                                                |
| Tile Use            | Outdoors, Indoor Walls,<br>Light traffic floors, High<br>traffic floors, Shower<br>Walls, Shower Floor,<br>Steam Room, Heat areas<br>up to 150F, Commercial<br>walls |
| Recommended Grout 1 | Laticrete Permacolor                                                                                                                                                 |