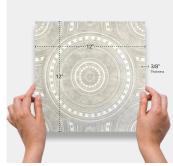

## Agnes White 3D Marble Textured Tile

View Product

| SKU                 | ATAZT ANTICOA                                                                                                              |
|---------------------|----------------------------------------------------------------------------------------------------------------------------|
| Item size           | 12x12 inch                                                                                                                 |
| Tile Finish         | Textured                                                                                                                   |
| Coverage            | 1.000                                                                                                                      |
| Sold By             | sheet                                                                                                                      |
| Sq Ft Per Box       | 5.000                                                                                                                      |
| Tile Use            | Indoor Walls, Light traffic<br>floors, High traffic floors,<br>Shower Walls, Heat areas<br>up to 150F, Commercial<br>walls |
| Recommended Grout 1 | Laticrete Permacolor<br>White                                                                                              |

| Material            | Ashen White Marble     |
|---------------------|------------------------|
| Thickness           | 3/8 inch               |
| Mounting type       | Mesh Mounted           |
| Priced By           | sheet                  |
| Pieces Per Box      | 5                      |
| Weight              | 5.5                    |
| Recommended thinset | Laticrete 254 Platinum |
| Country of Origin   | Turkey                 |