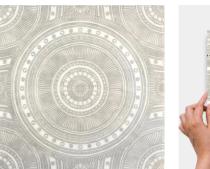

## Agnes White 3D Marble Textured Tile

View Product

| SKU                 | ATAZT ANTICOA                                                                                                              |
|---------------------|----------------------------------------------------------------------------------------------------------------------------|
| Item size           | 12x12 inch                                                                                                                 |
| Tile Finish         | Textured                                                                                                                   |
| Coverage            | 1.000                                                                                                                      |
| Sold By             | sheet                                                                                                                      |
| Sq Ft Per Box       | 5.000                                                                                                                      |
| Tile Use            | Indoor Walls, Light traffic<br>floors, High traffic floors,<br>Shower Walls, Heat areas<br>up to 150F, Commercial<br>walls |
| Recommended Grout 1 | Laticrete Permacolor<br>White                                                                                              |

| Material            | Ashen White Marble     |
|---------------------|------------------------|
| Thickness           | 3/8 inch               |
| Mounting type       | Mesh Mounted           |
| Priced By           | sheet                  |
| Pieces Per Box      | 5                      |
| Weight              | 5.5                    |
| Recommended thinset | Laticrete 254 Platinum |
| Country of Origin   | Turkey                 |