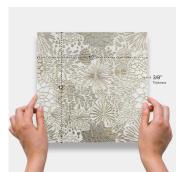

## Agnes White & Gold 3D Marble Textured Tile

View Product

| SKU                 | ATDAH GOLDA                                                                                        |
|---------------------|----------------------------------------------------------------------------------------------------|
| Item size           | 12x12 inch                                                                                         |
| Tile Finish         | Textured   Foiled                                                                                  |
| Coverage            | 1.000                                                                                              |
| Sold By             | sheet                                                                                              |
| Sq Ft Per Box       | 5.000                                                                                              |
| Tile Use            | Indoor Walls, Light traffic<br>floors, Shower Walls,<br>Heat areas up to 150F,<br>Commercial walls |
| Recommended Grout 1 | Laticrete Permacolor                                                                               |