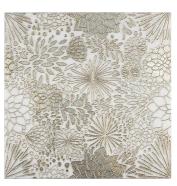

## Agnes White & Gold 3D Marble Textured Tile

View Product

| SKU                 | ATDAH GOLDA                                                                                        |
|---------------------|----------------------------------------------------------------------------------------------------|
| Item size           | 12x12 inch                                                                                         |
| Tile Finish         | Textured   Foiled                                                                                  |
| Coverage            | 1.000                                                                                              |
| Sold By             | sheet                                                                                              |
| Sq Ft Per Box       | 5.000                                                                                              |
| Tile Use            | Indoor Walls, Light traffic<br>floors, Shower Walls,<br>Heat areas up to 150F,<br>Commercial walls |
| Recommended Grout 1 | Laticrete Permacolor                                                                               |