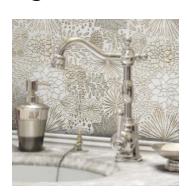

## Agnes White & Gold 3D Marble Textured Tile

View Product

| SKU                 | ATDAH GOLDA                                                                                        |
|---------------------|----------------------------------------------------------------------------------------------------|
| Item size           | 12x12 inch                                                                                         |
| Tile Finish         | Textured   Foiled                                                                                  |
| Coverage            | 1.000                                                                                              |
| Sold By             | sheet                                                                                              |
| Sq Ft Per Box       | 5.000                                                                                              |
| Tile Use            | Indoor Walls, Light traffic<br>floors, Shower Walls,<br>Heat areas up to 150F,<br>Commercial walls |
| Recommended Grout 1 | Laticrete Permacolor                                                                               |