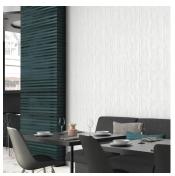

## White 18x48 Textured Ceramic Tile - Sample

View Product

| SKU               | ATPATFORWHT                                                               |
|-------------------|---------------------------------------------------------------------------|
| Item size         | 17.6x47 inch                                                              |
| Tile Finish       | Textured                                                                  |
| Coverage          | 5.744                                                                     |
| Sold By           | Box                                                                       |
| Sq Ft Per Box     | 17.23                                                                     |
| Tile Use          | Indoor Walls, Shower<br>Walls, Heat areas up to<br>150F, Commercial walls |
| Tile Edges        | Rectified                                                                 |
| Country of Origin | Spain                                                                     |