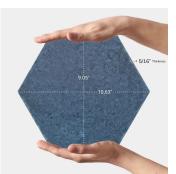

## Blue 9" Hexagon Matte Porcelain Tile

View Product

| SKU           | ATHEXAZL                                                                                                                                                                                                  |
|---------------|-----------------------------------------------------------------------------------------------------------------------------------------------------------------------------------------------------------|
| Item size     | 9.05x10.63 inch                                                                                                                                                                                           |
| Tile Finish   | Matte                                                                                                                                                                                                     |
| Coverage      | 0.505                                                                                                                                                                                                     |
| Sold By       | box                                                                                                                                                                                                       |
| Sq Ft Per Box | 8.073                                                                                                                                                                                                     |
| Tile Use      | Outdoors, Indoor Walls,<br>Light traffic floors, High<br>traffic floors, Shower<br>Walls, Shower Floor,<br>Steam Room, Swimming<br>Pool, Heat areas up to<br>150F, Commercial walls,<br>Commercial Floors |

Recommended Grout 1 Laticrete Permacolor White

| Material            | Porcelain              |
|---------------------|------------------------|
| Thickness           | 5/16 inch              |
| Mounting type       | Loose                  |
| Priced By           | sf                     |
| Pieces Per Box      | 16                     |
| Weight              | 4.09                   |
| Recommended thinset | Laticrete 254 Platinum |