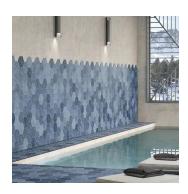

## Blue 9" Hexagon Matte Porcelain Tile

View Product

| SKU           | ATHEXAZL                                                                                                                                                                                                  |
|---------------|-----------------------------------------------------------------------------------------------------------------------------------------------------------------------------------------------------------|
| Item size     | 9.05x10.63 inch                                                                                                                                                                                           |
| Tile Finish   | Matte                                                                                                                                                                                                     |
| Coverage      | 0.505                                                                                                                                                                                                     |
| Sold By       | box                                                                                                                                                                                                       |
| Sq Ft Per Box | 8.073                                                                                                                                                                                                     |
| Tile Use      | Outdoors, Indoor Walls,<br>Light traffic floors, High<br>traffic floors, Shower<br>Walls, Shower Floor,<br>Steam Room, Swimming<br>Pool, Heat areas up to<br>150F, Commercial walls,<br>Commercial Floors |