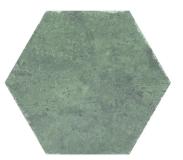

## Green 9" Hexagon Matte Porcelain Tile

## View Product

| SKU           | ATHEXESM                                                                                                                                                                                                  |
|---------------|-----------------------------------------------------------------------------------------------------------------------------------------------------------------------------------------------------------|
| Item size     | 9.05x10.63 inch                                                                                                                                                                                           |
| Tile Finish   | Matte                                                                                                                                                                                                     |
| Coverage      | 0.505                                                                                                                                                                                                     |
| Sold By       | box                                                                                                                                                                                                       |
| Sq Ft Per Box | 8.073                                                                                                                                                                                                     |
| Tile Use      | Outdoors, Indoor Walls,<br>Light traffic floors, High<br>traffic floors, Shower<br>Walls, Shower Floor,<br>Steam Room, Swimming<br>Pool, Heat areas up to<br>150F, Commercial walls,<br>Commercial Floors |