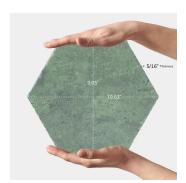

## View Product

| SKU           | ATHEXESM                                                                                                                                                                                                  |
|---------------|-----------------------------------------------------------------------------------------------------------------------------------------------------------------------------------------------------------|
| Item size     | 9.05x10.63 inch                                                                                                                                                                                           |
| Tile Finish   | Matte                                                                                                                                                                                                     |
| Coverage      | 0.505                                                                                                                                                                                                     |
| Sold By       | box                                                                                                                                                                                                       |
| Sq Ft Per Box | 8.073                                                                                                                                                                                                     |
| Tile Use      | Outdoors, Indoor Walls,<br>Light traffic floors, High<br>traffic floors, Shower<br>Walls, Shower Floor,<br>Steam Room, Swimming<br>Pool, Heat areas up to<br>150F, Commercial walls,<br>Commercial Floors |

Recommended Grout 1

Laticrete Permacolor White

| Material            | Porcelain              |
|---------------------|------------------------|
| Thickness           | 5/16 inch              |
| Mounting type       | Loose                  |
| Priced By           | sf                     |
| Pieces Per Box      | 16                     |
| Weight              | 4.09                   |
| Recommended thinset | Laticrete 254 Platinum |