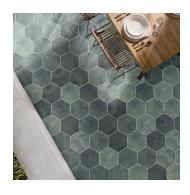

## Green 9" Hexagon Matte Porcelain Tile

## View Product

| SKU           | ATHEXESM                                                                                                                                                                                                  |
|---------------|-----------------------------------------------------------------------------------------------------------------------------------------------------------------------------------------------------------|
| Item size     | 9.05x10.63 inch                                                                                                                                                                                           |
| Tile Finish   | Matte                                                                                                                                                                                                     |
| Coverage      | 0.505                                                                                                                                                                                                     |
| Sold By       | box                                                                                                                                                                                                       |
| Sq Ft Per Box | 8.073                                                                                                                                                                                                     |
| Tile Use      | Outdoors, Indoor Walls,<br>Light traffic floors, High<br>traffic floors, Shower<br>Walls, Shower Floor,<br>Steam Room, Swimming<br>Pool, Heat areas up to<br>150F, Commercial walls,<br>Commercial Floors |