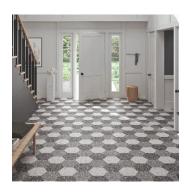

## Black 9" Terrazo Look Hexagon Matte Porcelain Tile

alofttiles.com

View Product

| SKU           | ATHEXTERBLK                                                                                                                                                                                               |
|---------------|-----------------------------------------------------------------------------------------------------------------------------------------------------------------------------------------------------------|
| Item size     | 9.05x10.63 inch                                                                                                                                                                                           |
| Tile Finish   | Matte                                                                                                                                                                                                     |
| Coverage      | 0.505                                                                                                                                                                                                     |
| Sold By       | box                                                                                                                                                                                                       |
| Sq Ft Per Box | 8.073                                                                                                                                                                                                     |
| Tile Use      | Outdoors, Indoor Walls,<br>Light traffic floors, High<br>traffic floors, Shower<br>Walls, Shower Floor,<br>Steam Room, Swimming<br>Pool, Heat areas up to<br>150F, Commercial walls,<br>Commercial Floors |