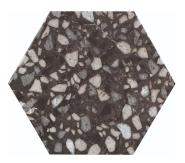

## Black 9" Terrazo Look Hexagon Matte Porcelain Tile

alofttiles.com

View Product

| SKU           | ATHEXTERBLK                                                                                                                                                                                               |
|---------------|-----------------------------------------------------------------------------------------------------------------------------------------------------------------------------------------------------------|
| Item size     | 9.05x10.63 inch                                                                                                                                                                                           |
| Tile Finish   | Matte                                                                                                                                                                                                     |
| Coverage      | 0.505                                                                                                                                                                                                     |
| Sold By       | box                                                                                                                                                                                                       |
| Sq Ft Per Box | 8.073                                                                                                                                                                                                     |
| Tile Use      | Outdoors, Indoor Walls,<br>Light traffic floors, High<br>traffic floors, Shower<br>Walls, Shower Floor,<br>Steam Room, Swimming<br>Pool, Heat areas up to<br>150F, Commercial walls,<br>Commercial Floors |

Recommended Grout 1 Laticrete Permacolor White

| Material            | Porcelain              |
|---------------------|------------------------|
| Thickness           | 5/16 inch              |
| Mounting type       | Loose                  |
| Priced By           | sf                     |
| Pieces Per Box      | 16                     |
| Weight              | 4.09                   |
| Recommended thinset | Laticrete 254 Platinum |