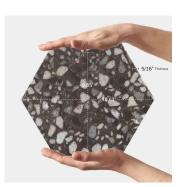

## Black 9" Terrazo Look Hexagon Matte Porcelain Tile

alofttiles.com

View Product

| SKU           | ATHEXTERBLK                                                                                                                                                                                               |
|---------------|-----------------------------------------------------------------------------------------------------------------------------------------------------------------------------------------------------------|
| Item size     | 9.05x10.63 inch                                                                                                                                                                                           |
| Tile Finish   | Matte                                                                                                                                                                                                     |
| Coverage      | 0.505                                                                                                                                                                                                     |
| Sold By       | box                                                                                                                                                                                                       |
| Sq Ft Per Box | 8.073                                                                                                                                                                                                     |
| Tile Use      | Outdoors, Indoor Walls,<br>Light traffic floors, High<br>traffic floors, Shower<br>Walls, Shower Floor,<br>Steam Room, Swimming<br>Pool, Heat areas up to<br>150F, Commercial walls,<br>Commercial Floors |

Recommended Grout 1 Laticrete Permacolor White

| Material            | Porcelain              |
|---------------------|------------------------|
| Thickness           | 5/16 inch              |
| Mounting type       | Loose                  |
| Priced By           | sf                     |
| Pieces Per Box      | 16                     |
| Weight              | 4.09                   |
| Recommended thinset | Laticrete 254 Platinum |