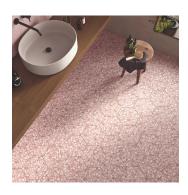

## Rose Pink 9" Terrazo Look Hexagon Matte Porcelain Tile

View Product

| SKU           | ATHEXTERROS                                                                                                                                                                                               |
|---------------|-----------------------------------------------------------------------------------------------------------------------------------------------------------------------------------------------------------|
| Item size     | 9.05x10.63 inch                                                                                                                                                                                           |
| Tile Finish   | Matte                                                                                                                                                                                                     |
| Coverage      | 0.505                                                                                                                                                                                                     |
| Sold By       | box                                                                                                                                                                                                       |
| Sq Ft Per Box | 8.073                                                                                                                                                                                                     |
| Tile Use      | Outdoors, Indoor Walls,<br>Light traffic floors, High<br>traffic floors, Shower<br>Walls, Shower Floor,<br>Steam Room, Swimming<br>Pool, Heat areas up to<br>150F, Commercial walls,<br>Commercial Floors |