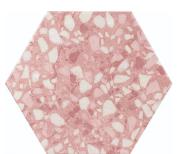

## Rose Pink 9" Terrazo Look Hexagon Matte Porcelain Tile

View Product

| SKU           | ATHEXTERROS                                                                                                                                                                                               |
|---------------|-----------------------------------------------------------------------------------------------------------------------------------------------------------------------------------------------------------|
| Item size     | 9.05x10.63 inch                                                                                                                                                                                           |
| Tile Finish   | Matte                                                                                                                                                                                                     |
| Coverage      | 0.505                                                                                                                                                                                                     |
| Sold By       | box                                                                                                                                                                                                       |
| Sq Ft Per Box | 8.073                                                                                                                                                                                                     |
| Tile Use      | Outdoors, Indoor Walls,<br>Light traffic floors, High<br>traffic floors, Shower<br>Walls, Shower Floor,<br>Steam Room, Swimming<br>Pool, Heat areas up to<br>150F, Commercial walls,<br>Commercial Floors |