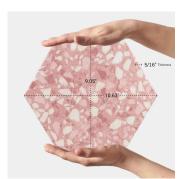

## Rose Pink 9" Terrazo Look Hexagon Matte Porcelain Tile

View Product

| SKU           | ATHEXTERROS                                                                                                                                                                                               |
|---------------|-----------------------------------------------------------------------------------------------------------------------------------------------------------------------------------------------------------|
| Item size     | 9.05x10.63 inch                                                                                                                                                                                           |
| Tile Finish   | Matte                                                                                                                                                                                                     |
| Coverage      | 0.505                                                                                                                                                                                                     |
| Sold By       | box                                                                                                                                                                                                       |
| Sq Ft Per Box | 8.073                                                                                                                                                                                                     |
| Tile Use      | Outdoors, Indoor Walls,<br>Light traffic floors, High<br>traffic floors, Shower<br>Walls, Shower Floor,<br>Steam Room, Swimming<br>Pool, Heat areas up to<br>150F, Commercial walls,<br>Commercial Floors |

Recommended Grout 1 Laticrete Permacolor White

| Material            | Porcelain              |
|---------------------|------------------------|
| Thickness           | 5/16 inch              |
| Mounting type       | Loose                  |
| Priced By           | sf                     |
| Pieces Per Box      | 16                     |
| Weight              | 4.09                   |
| Recommended thinset | Laticrete 254 Platinum |