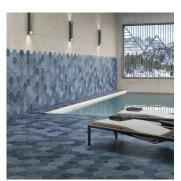

## Nautical Blue 9" Hexagon Textured Porcelain Tile

View Product

| SKU           | ATHEXBORAZL                                                                                                                                                                                               |
|---------------|-----------------------------------------------------------------------------------------------------------------------------------------------------------------------------------------------------------|
| Item size     | 9.05x10.63 inch                                                                                                                                                                                           |
| Tile Finish   | Textured                                                                                                                                                                                                  |
| Coverage      | 0.505                                                                                                                                                                                                     |
| Sold By       | box                                                                                                                                                                                                       |
| Sq Ft Per Box | 8.073                                                                                                                                                                                                     |
| Tile Use      | Outdoors, Indoor Walls,<br>Light traffic floors, High<br>traffic floors, Shower<br>Walls, Shower Floor,<br>Steam Room, Swimming<br>Pool, Heat areas up to<br>150F, Commercial walls,<br>Commercial Floors |