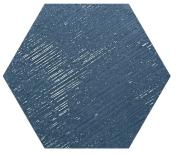

## Nautical Blue 9" Hexagon Textured Porcelain Tile

View Product

| SKU           | ATHEXBORAZL                                                                                                                                                                                               |
|---------------|-----------------------------------------------------------------------------------------------------------------------------------------------------------------------------------------------------------|
| Item size     | 9.05x10.63 inch                                                                                                                                                                                           |
| Tile Finish   | Textured                                                                                                                                                                                                  |
| Coverage      | 0.505                                                                                                                                                                                                     |
| Sold By       | box                                                                                                                                                                                                       |
| Sq Ft Per Box | 8.073                                                                                                                                                                                                     |
| Tile Use      | Outdoors, Indoor Walls,<br>Light traffic floors, High<br>traffic floors, Shower<br>Walls, Shower Floor,<br>Steam Room, Swimming<br>Pool, Heat areas up to<br>150F, Commercial walls,<br>Commercial Floors |