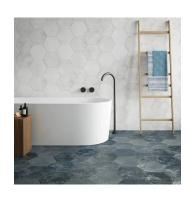

## Nautical Blue 9" Hexagon Textured Porcelain Tile

View Product

| SKU           | ATHEXBORAZL                                                                                                                                                                                               |
|---------------|-----------------------------------------------------------------------------------------------------------------------------------------------------------------------------------------------------------|
| Item size     | 9.05x10.63 inch                                                                                                                                                                                           |
| Tile Finish   | Textured                                                                                                                                                                                                  |
| Coverage      | 0.505                                                                                                                                                                                                     |
| Sold By       | box                                                                                                                                                                                                       |
| Sq Ft Per Box | 8.073                                                                                                                                                                                                     |
| Tile Use      | Outdoors, Indoor Walls,<br>Light traffic floors, High<br>traffic floors, Shower<br>Walls, Shower Floor,<br>Steam Room, Swimming<br>Pool, Heat areas up to<br>150F, Commercial walls,<br>Commercial Floors |