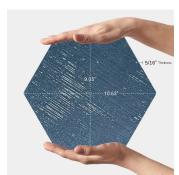

## Nautical Blue 9" Hexagon Textured Porcelain Tile

View Product

| SKU           | ATHEXBORAZL                                                                                                                                                                                               |
|---------------|-----------------------------------------------------------------------------------------------------------------------------------------------------------------------------------------------------------|
| Item size     | 9.05x10.63 inch                                                                                                                                                                                           |
| Tile Finish   | Textured                                                                                                                                                                                                  |
| Coverage      | 0.505                                                                                                                                                                                                     |
| Sold By       | box                                                                                                                                                                                                       |
| Sq Ft Per Box | 8.073                                                                                                                                                                                                     |
| Tile Use      | Outdoors, Indoor Walls,<br>Light traffic floors, High<br>traffic floors, Shower<br>Walls, Shower Floor,<br>Steam Room, Swimming<br>Pool, Heat areas up to<br>150F, Commercial walls,<br>Commercial Floors |