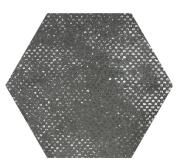

## Dark Gray 9" Hexagon Textured Porcelain Tile

## View Product







**4** (408) 461-5055







| SKU           | ATHEXBORLAV                                                                                                                                                                                               |
|---------------|-----------------------------------------------------------------------------------------------------------------------------------------------------------------------------------------------------------|
| Item size     | 9.05x10.63 inch                                                                                                                                                                                           |
| Tile Finish   | Textured