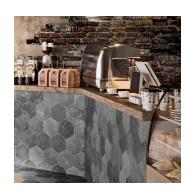

## Dark Gray 9" Hexagon Textured Porcelain Tile

## View Product







**4** (408) 461-5055







| SKU           | ATHEXBORLAV                                                                                                                                                                                               |
|---------------|-----------------------------------------------------------------------------------------------------------------------------------------------------------------------------------------------------------|
| Item size     | 9.05x10.63 inch                                                                                                                                                                                           |
| Tile Finish   | Textured