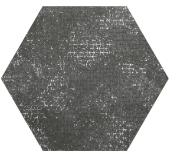

## Dark Gray 9" Hexagon Textured Porcelain Tile

## View Product







**4** (408) 461-5055







| SKU           | ATHEXBORLAV                                                                                                                                                                                               |
|---------------|-----------------------------------------------------------------------------------------------------------------------------------------------------------------------------------------------------------|
| Item size     | 9.05x10.63 inch                                                                                                                                                                                           |
| Tile Finish   | Textured