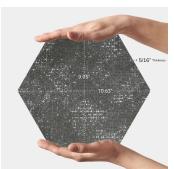

## View Product

**4** (408) 461-5055

| SKU           | ATHEXBORLAV                                                                                                                                                                                               |
|---------------|-----------------------------------------------------------------------------------------------------------------------------------------------------------------------------------------------------------|
| Item size     | 9.05x10.63 inch                                                                                                                                                                                           |
| Tile Finish   | Textured                                                                                                                                                                                                  |
| Coverage      | 0.505                                                                                                                                                                                                     |
| Sold By       | box                                                                                                                                                                                                       |
| Sq Ft Per Box | 8.073                                                                                                                                                                                                     |
| Tile Use      | Outdoors, Indoor Walls,<br>Light traffic floors, High<br>traffic floors, Shower<br>Walls, Shower Floor,<br>Steam Room, Swimming<br>Pool, Heat areas up to<br>150F, Commercial walls,<br>Commercial Floors |

|                     | Commercial Floors             |
|---------------------|-------------------------------|
| Recommended Grout 1 | Laticrete Permacolor<br>White |

| Material            | Porcelain              |
|---------------------|------------------------|
| Thickness           | 5/16 inch              |
| Mounting type       | Loose                  |
| Priced By           | sf                     |
| Pieces Per Box      | 16                     |
| Weight              | 4.09                   |
| Recommended thinset | Laticrete 254 Platinum |