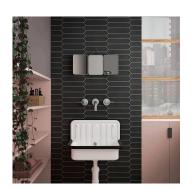

## Black 2x10 Picket Matte Ceramic Wall Tile - Sample

View Product

| SKU                 | ATALFBLK                                                                                                                        |
|---------------------|---------------------------------------------------------------------------------------------------------------------------------|
| Item size           | 2x10 inch                                                                                                                       |
| Tile Finish         | Matte                                                                                                                           |
| Coverage            | 0.122                                                                                                                           |
| Sold By             | box                                                                                                                             |
| Sq Ft Per Box       | 5.38                                                                                                                            |
| Tile Use            | Indoor Walls, Light traffic<br>floors, Shower Walls,<br>Shower Floor, Steam<br>Room, Heat areas up to<br>150F, Commercial walls |
| Tile Edges          | Pressed                                                                                                                         |
| Recommended Grout 1 | Laticrete Permacolor<br>White                                                                                                   |

| Material            | Ceramic                |
|---------------------|------------------------|
| Thickness           | 5/16 inch              |
| Mounting type       | Loose                  |
| Priced By           | sf                     |
| Pieces Per Box      | 44                     |
| Weight              | 3.364                  |
| Shade Variation     | V2 (slight)            |
| Recommended thinset | Laticrete 254 Platinum |
| Country of Origin   | Spain                  |
|                     |                        |