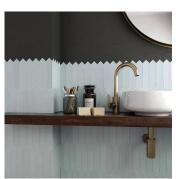

## Blue 2x10 Picket Matte Ceramic Wall Tile - Sample

View Product

| SKU                 | ATALFBLUE                                                                                                                       |
|---------------------|---------------------------------------------------------------------------------------------------------------------------------|
| Item size           | 2x10 inch                                                                                                                       |
| Tile Finish         | Matte                                                                                                                           |
| Coverage            | 0.122                                                                                                                           |
| Sold By             | box                                                                                                                             |
| Sq Ft Per Box       | 5.38                                                                                                                            |
| Tile Use            | Indoor Walls, Light traffic<br>floors, Shower Walls,<br>Shower Floor, Steam<br>Room, Heat areas up to<br>150F, Commercial walls |
| Tile Edges          | Pressed                                                                                                                         |
| Recommended Grout 1 | Laticrete Permacolor<br>White                                                                                                   |