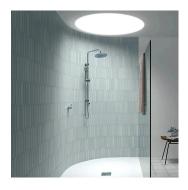

## Blue 2x10 Picket Matte Ceramic Wall Tile - Sample

View Product

| SKU                 | ATALFBLUE                                                                                                                       |
|---------------------|---------------------------------------------------------------------------------------------------------------------------------|
| Item size           | 2x10 inch                                                                                                                       |
| Tile Finish         | Matte                                                                                                                           |
| Coverage            | 0.122                                                                                                                           |
| Sold By             | box                                                                                                                             |
| Sq Ft Per Box       | 5.38                                                                                                                            |
| Tile Use            | Indoor Walls, Light traffic<br>floors, Shower Walls,<br>Shower Floor, Steam<br>Room, Heat areas up to<br>150F, Commercial walls |
| Tile Edges          | Pressed                                                                                                                         |
| Recommended Grout 1 | Laticrete Permacolor<br>White                                                                                                   |