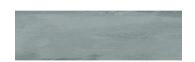

## Ocean 12x40 Ceramic Tile - Sample

View Product

| SKU                 | ATATLOCN1240           |
|---------------------|------------------------|
| Item size           | 11.4x39.4 inch         |
| Mounting type       | Loose                  |
| Priced By           | sf                     |
| Pieces Per Box      | 4                      |
| Weight              | 4.11                   |
| Shade Variation     | V3 (moderate)          |
| Recommended thinset | Laticrete 254 Platinum |
| Country of Origin   | Spain                  |

| Material            | Ceramic                                                                                                           |
|---------------------|-------------------------------------------------------------------------------------------------------------------|
| Thickness           | 5/16 inch                                                                                                         |
| Coverage            | 3.119                                                                                                             |
| Sold By             | box                                                                                                               |
| Sq Ft Per Box       | 12.48                                                                                                             |
| Tile Use            | Indoor Walls, Light traffic<br>floors, Shower Walls,<br>Steam Room, Heat areas<br>up to 150F, Commercial<br>walls |
| Tile Edges          | Rectified                                                                                                         |
| Recommended Grout 1 | Laticrete Permacolor<br>White                                                                                     |