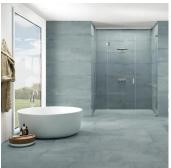

## Ocean 12x40 Ceramic Tile - Sample

View Product

| SKU                 | ATATLOCN1240           |
|---------------------|------------------------|
| Item size           | 11.4x39.4 inch         |
| Mounting type       | Loose                  |
| Priced By           | sf                     |
| Pieces Per Box      | 4                      |
| Weight              | 4.11                   |
| Shade Variation     | V3 (moderate)          |
| Recommended thinset | Laticrete 254 Platinum |
| Country of Origin   | Spain                  |

| Material            | Ceramic                                                                                                           |
|---------------------|-------------------------------------------------------------------------------------------------------------------|
| Thickness           | 5/16 inch                                                                                                         |
| Coverage            | 3.119                                                                                                             |
| Sold By             | box                                                                                                               |
| Sq Ft Per Box       | 12.48                                                                                                             |
| Tile Use            | Indoor Walls, Light traffic<br>floors, Shower Walls,<br>Steam Room, Heat areas<br>up to 150F, Commercial<br>walls |
| Tile Edges          | Rectified                                                                                                         |
| Recommended Grout 1 | Laticrete Permacolor<br>White                                                                                     |