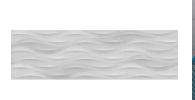

## Lemnos 3D Carved Wave Ivory 12x40 Matte Ceramic Tile - Sample

View Product

| SKU                 | ATBRZIVRDEC                                                                                        | Material            | Ceramic                |
|---------------------|----------------------------------------------------------------------------------------------------|---------------------|------------------------|
| ltem size           | 11.7x39.2 inch                                                                                     | Thickness           | 5/16 inch              |
| Tile Finish         | Matte                                                                                              | Mounting type       | Loose                  |
| Coverage            | 3.185                                                                                              | Priced By           | sf                     |
| Sold By             | box                                                                                                | Pieces Per Box      | 5                      |
| Sq Ft Per Box       | 15.93                                                                                              | Weight              | 3                      |
| Tile Use            | Indoor Walls, Light traffic<br>floors, Shower Walls,<br>Heat areas up to 150F,<br>Commercial walls | Shade Variation     | V2 (slight)            |
|                     |                                                                                                    | Recommended thinset | Laticrete 254 Platinum |
|                     |                                                                                                    | Country of Origin   | Spain                  |
| Tile Edges          | Pressed                                                                                            |                     |                        |
| Recommended Grout 1 | Laticrete Permacolor<br>White                                                                      |                     |                        |