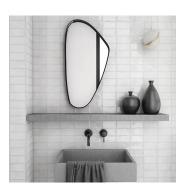

## White 2.6x16 Glossy Ceramic Subway Tile - Sample

View Product

| SKU                 | ATCREWHT2616                                                                                                      |
|---------------------|-------------------------------------------------------------------------------------------------------------------|
| Item size           | 2.56x15.75 inch                                                                                                   |
| Tile Finish         | Glossy                                                                                                            |
| Coverage            | 0.283                                                                                                             |
| Sold By             | box                                                                                                               |
| Sq Ft Per Box       | 10.76                                                                                                             |
| Tile Use            | Indoor Walls, Light traffic<br>floors, Shower Walls,<br>Steam Room, Heat areas<br>up to 150F, Commercial<br>walls |
| Tile Edges          | Pressed                                                                                                           |
| Recommended Grout 1 | Laticrete Permacolor<br>White                                                                                     |