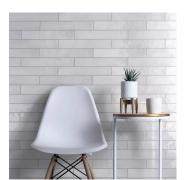

## White 2.6x16 Glossy Ceramic Subway Tile - Sample

View Product

| SKU                 | ATCREWHT2616                                                                                                      |
|---------------------|-------------------------------------------------------------------------------------------------------------------|
| Item size           | 2.56x15.75 inch                                                                                                   |
| Tile Finish         | Glossy                                                                                                            |
| Coverage            | 0.283                                                                                                             |
| Sold By             | box                                                                                                               |
| Sq Ft Per Box       | 10.76                                                                                                             |
| Tile Use            | Indoor Walls, Light traffic<br>floors, Shower Walls,<br>Steam Room, Heat areas<br>up to 150F, Commercial<br>walls |
| Tile Edges          | Pressed                                                                                                           |
| Recommended Grout 1 | Laticrete Permacolor<br>White                                                                                     |