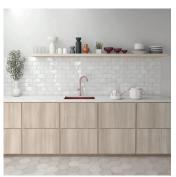

## White 2.6x16 Glossy Ceramic Subway Tile - Sample

View Product

| SKU                 | ATCREWHT2616                                                                                                      |
|---------------------|-------------------------------------------------------------------------------------------------------------------|
| Item size           | 2.56x15.75 inch                                                                                                   |
| Tile Finish         | Glossy                                                                                                            |
| Coverage            | 0.283                                                                                                             |
| Sold By             | box                                                                                                               |
| Sq Ft Per Box       | 10.76                                                                                                             |
| Tile Use            | Indoor Walls, Light traffic<br>floors, Shower Walls,<br>Steam Room, Heat areas<br>up to 150F, Commercial<br>walls |
| Tile Edges          | Pressed                                                                                                           |
| Recommended Grout 1 | Laticrete Permacolor<br>White                                                                                     |