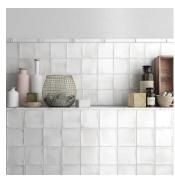

## White 4x4 Glossy Ceramic Tile - Sample

View Product

| SKU                 | ATCREWHT44                                                                                                                      |
|---------------------|---------------------------------------------------------------------------------------------------------------------------------|
| Item size           | 3.94x3.94 inch                                                                                                                  |
| Tile Finish         | Glossy                                                                                                                          |
| Coverage            | 0.108                                                                                                                           |
| Sold By             | box                                                                                                                             |
| Sq Ft Per Box       | 5.38                                                                                                                            |
| Tile Use            | Indoor Walls, Light traffic<br>floors, Shower Walls,<br>Shower Floor, Steam<br>Room, Heat areas up to<br>150F, Commercial walls |
| Tile Edges          | Pressed                                                                                                                         |
| Recommended Grout 1 | Laticrete Permacolor<br>White                                                                                                   |