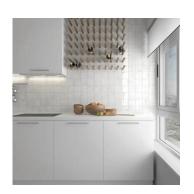

## White 4x4 Glossy Ceramic Tile - Sample

View Product

| SKU                 | ATCREWHT44                                                                                                                      |
|---------------------|---------------------------------------------------------------------------------------------------------------------------------|
| Item size           | 3.94x3.94 inch                                                                                                                  |
| Tile Finish         | Glossy                                                                                                                          |
| Coverage            | 0.108                                                                                                                           |
| Sold By             | box                                                                                                                             |
| Sq Ft Per Box       | 5.38                                                                                                                            |
| Tile Use            | Indoor Walls, Light traffic<br>floors, Shower Walls,<br>Shower Floor, Steam<br>Room, Heat areas up to<br>150F, Commercial walls |
| Tile Edges          | Pressed                                                                                                                         |
| Recommended Grout 1 | Laticrete Permacolor<br>White                                                                                                   |