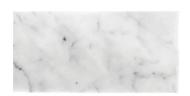

## Carrara 12x24 Honed Marble Tile - Sample

View Product

| SKU                 | ATFCA441224HA                                                                                                                                                               |
|---------------------|-----------------------------------------------------------------------------------------------------------------------------------------------------------------------------|
| Item size           | 12x24 inch                                                                                                                                                                  |
| Tile Finish         | Honed                                                                                                                                                                       |
| Coverage            | 2.000                                                                                                                                                                       |
| Sold By             | box                                                                                                                                                                         |
| Sq Ft Per Box       | 10.000                                                                                                                                                                      |
| Tile Use            | Outdoors, Indoor Walls,<br>Light traffic floors, High<br>traffic floors, Shower<br>Walls, Shower Floor,<br>Heat areas up to 150F,<br>Commercial walls,<br>Commercial Floors |
| Recommended Grout 1 | Laticrete Permacolor                                                                                                                                                        |

White

| Material            | Bianco Carrara         |
|---------------------|------------------------|
| Thickness           | 3/8 inch               |
| Mounting type       | Loose                  |
| Priced By           | sf                     |
| Pieces Per Box      | 5                      |
| Weight              | 5.5                    |
| Recommended thinset | Laticrete 254 Platinum |
| Country of Origin   | China                  |