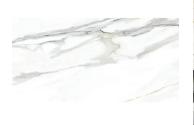

## Calacatta Gold 24x48 Polished Porcelain Tile - Sample

## View Product







| SKU                 | ATIMPCALPOL2448                                                                                                                                                           |
|---------------------|---------------------------------------------------------------------------------------------------------------------------------------------------------------------------|
| Item size           | 23.62x47.25 inch                                                                                                                                                          |
| Tile Finish         | Matte                                                                                                                                                                     |
| Coverage