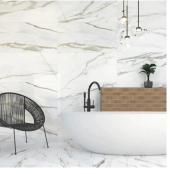

## Calacatta Gold 24x48 Polished Porcelain Tile - Sample

## View Product







| SKU                 | ATIMPCALPOL2448                                                                                                                                                           |
|---------------------|---------------------------------------------------------------------------------------------------------------------------------------------------------------------------|
| Item size           | 23.62x47.25 inch                                                                                                                                                          |
| Tile Finish         | Matte                                                                                                                                                                     |
| Coverage