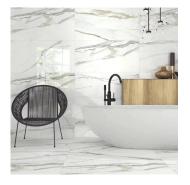

## Calacatta Gold 24x48 Polished Porcelain Tile - Sample

## View Product







| SKU                 | ATIMPCALPOL2448                                                                                                                                                           |
|---------------------|---------------------------------------------------------------------------------------------------------------------------------------------------------------------------|
| Item size           | 23.62x47.25 inch                                                                                                                                                          |
| Tile Finish         | Matte                                                                                                                                                                     |
| Coverage