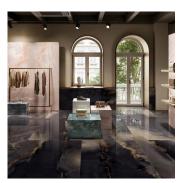

## Onyx Chic Black 24x48 Lappato Porcelain Tile - Sample

View Product

| SKU                 | ATIMPONXBLK2448                                                                                                                                                           |
|---------------------|---------------------------------------------------------------------------------------------------------------------------------------------------------------------------|
| Item size           | 24x48 inch                                                                                                                                                                |
| Tile Finish         | Lappato                                                                                                                                                                   |
| Coverage            | 7.750                                                                                                                                                                     |
| Sold By             | box                                                                                                                                                                       |
| Sq Ft Per Box       | 15.501                                                                                                                                                                    |
| Tile Use            | Outdoors, Indoor Walls,<br>Light traffic floors, High<br>traffic floors, Shower<br>Walls, Steam Room, Heat<br>areas up to 150F,<br>Commercial walls,<br>Commercial Floors |
| Tile Edges          | Rectified                                                                                                                                                                 |
| Recommended Grout 1 | Laticrete Permacolor<br>White                                                                                                                                             |