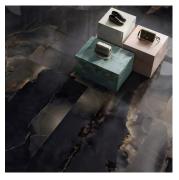

## Onyx Chic Black 24x48 Lappato Porcelain Tile - Sample

View Product

| SKU                 | ATIMPONXBLK2448                                                                                                                                                           |
|---------------------|---------------------------------------------------------------------------------------------------------------------------------------------------------------------------|
| Item size           | 24x48 inch                                                                                                                                                                |
| Tile Finish         | Lappato                                                                                                                                                                   |
| Coverage            | 7.750                                                                                                                                                                     |
| Sold By             | box                                                                                                                                                                       |
| Sq Ft Per Box       | 15.501                                                                                                                                                                    |
| Tile Use            | Outdoors, Indoor Walls,<br>Light traffic floors, High<br>traffic floors, Shower<br>Walls, Steam Room, Heat<br>areas up to 150F,<br>Commercial walls,<br>Commercial Floors |
| Tile Edges          | Rectified                                                                                                                                                                 |
| Recommended Grout 1 | Laticrete Permacolor<br>White                                                                                                                                             |