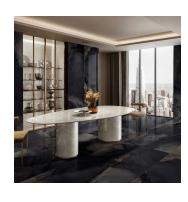

## Onyx Chic Black 24x48 Lappato Porcelain Tile - Sample

View Product

| SKU                 | ATIMPONXBLK2448                                                                                                                                                           |
|---------------------|---------------------------------------------------------------------------------------------------------------------------------------------------------------------------|
| Item size           | 24x48 inch                                                                                                                                                                |
| Tile Finish         | Lappato                                                                                                                                                                   |
| Coverage            | 7.750                                                                                                                                                                     |
| Sold By             | box                                                                                                                                                                       |
| Sq Ft Per Box       | 15.501                                                                                                                                                                    |
| Tile Use            | Outdoors, Indoor Walls,<br>Light traffic floors, High<br>traffic floors, Shower<br>Walls, Steam Room, Heat<br>areas up to 150F,<br>Commercial walls,<br>Commercial Floors |
| Tile Edges          | Rectified                                                                                                                                                                 |
| Recommended Grout 1 | Laticrete Permacolor<br>White                                                                                                                                             |