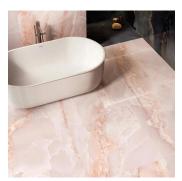

## Onyx Chic Pink 24x48 Lappato Porcelain Tile -Sample

View Product

| SKU                 | ATIMPONXPNK2448                                                                                                                                                           |
|---------------------|---------------------------------------------------------------------------------------------------------------------------------------------------------------------------|
| Item size           | 24x48 inch                                                                                                                                                                |
| Tile Finish         | Lappato                                                                                                                                                                   |
| Coverage            | 7.750                                                                                                                                                                     |
| Sold By             | box                                                                                                                                                                       |
| Sq Ft Per Box       | 15.501                                                                                                                                                                    |
| Tile Use            | Outdoors, Indoor Walls,<br>Light traffic floors, High<br>traffic floors, Shower<br>Walls, Steam Room, Heat<br>areas up to 150F,<br>Commercial walls,<br>Commercial Floors |
| Tile Edges          | Rectified                                                                                                                                                                 |
| Recommended Grout 1 | Laticrete Permacolor<br>White                                                                                                                                             |