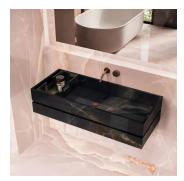

## Onyx Chic Pink 24x48 Lappato Porcelain Tile -Sample

View Product

| SKU                 | ATIMPONXPNK2448                                                                                                                                                           |
|---------------------|---------------------------------------------------------------------------------------------------------------------------------------------------------------------------|
| Item size           | 24x48 inch                                                                                                                                                                |
| Tile Finish         | Lappato                                                                                                                                                                   |
| Coverage            | 7.750                                                                                                                                                                     |
| Sold By             | box                                                                                                                                                                       |
| Sq Ft Per Box       | 15.501                                                                                                                                                                    |
| Tile Use            | Outdoors, Indoor Walls,<br>Light traffic floors, High<br>traffic floors, Shower<br>Walls, Steam Room, Heat<br>areas up to 150F,<br>Commercial walls,<br>Commercial Floors |
| Tile Edges          | Rectified                                                                                                                                                                 |
| Recommended Grout 1 | Laticrete Permacolor<br>White                                                                                                                                             |

| Material            | Porcelain              |
|---------------------|------------------------|
| Thickness           | 3/8 inch               |
| Mounting type       | Loose                  |
| Priced By           | sf                     |
| Pieces Per Box      | 2                      |
| Weight              | 4.506                  |
| Shade Variation     | V3 (moderate)          |
| Recommended thinset | Laticrete 254 Platinum |
| Country of Origin   | Italy                  |