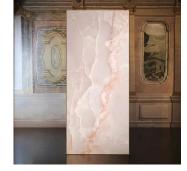

## Onyx Chic Pink 24x48 Lappato Porcelain Tile -Sample

View Product

| SKU                 | ATIMPONXPNK2448                                                                                                                                                           |
|---------------------|---------------------------------------------------------------------------------------------------------------------------------------------------------------------------|
| Item size           | 24x48 inch                                                                                                                                                                |
| Tile Finish         | Lappato                                                                                                                                                                   |
| Coverage            | 7.750                                                                                                                                                                     |
| Sold By             | box                                                                                                                                                                       |
| Sq Ft Per Box       | 15.501                                                                                                                                                                    |
| Tile Use            | Outdoors, Indoor Walls,<br>Light traffic floors, High<br>traffic floors, Shower<br>Walls, Steam Room, Heat<br>areas up to 150F,<br>Commercial walls,<br>Commercial Floors |
| Tile Edges          | Rectified                                                                                                                                                                 |
| Recommended Grout 1 | Laticrete Permacolor<br>White                                                                                                                                             |