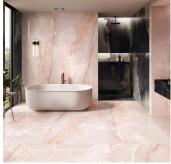

## Onyx Chic Pink 24x48 Lappato Porcelain Tile -Sample

View Product

| SKU                 | ATIMPONXPNK2448                                                                                                                                                           |
|---------------------|---------------------------------------------------------------------------------------------------------------------------------------------------------------------------|
| Item size           | 24x48 inch                                                                                                                                                                |
| Tile Finish         | Lappato                                                                                                                                                                   |
| Coverage            | 7.750                                                                                                                                                                     |
| Sold By             | box                                                                                                                                                                       |
| Sq Ft Per Box       | 15.501                                                                                                                                                                    |
| Tile Use            | Outdoors, Indoor Walls,<br>Light traffic floors, High<br>traffic floors, Shower<br>Walls, Steam Room, Heat<br>areas up to 150F,<br>Commercial walls,<br>Commercial Floors |
| Tile Edges          | Rectified                                                                                                                                                                 |
| Recommended Grout 1 | Laticrete Permacolor<br>White                                                                                                                                             |