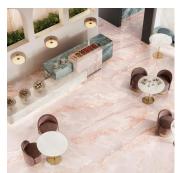

## Onyx Chic Pink 24x48 Lappato Porcelain Tile -Sample

View Product

| SKU                 | ATIMPONXPNK2448                                                                                                                                                           |
|---------------------|---------------------------------------------------------------------------------------------------------------------------------------------------------------------------|
| Item size           | 24x48 inch                                                                                                                                                                |
| Tile Finish         | Lappato                                                                                                                                                                   |
| Coverage            | 7.750                                                                                                                                                                     |
| Sold By             | box                                                                                                                                                                       |
| Sq Ft Per Box       | 15.501                                                                                                                                                                    |
| Tile Use            | Outdoors, Indoor Walls,<br>Light traffic floors, High<br>traffic floors, Shower<br>Walls, Steam Room, Heat<br>areas up to 150F,<br>Commercial walls,<br>Commercial Floors |
| Tile Edges          | Rectified                                                                                                                                                                 |
| Recommended Grout 1 | Laticrete Permacolor<br>White                                                                                                                                             |

| Material            | Porcelain              |
|---------------------|------------------------|
| Thickness           | 3/8 inch               |
| Mounting type       | Loose                  |
| Priced By           | sf                     |
| Pieces Per Box      | 2                      |
| Weight              | 4.506                  |
| Shade Variation     | V3 (moderate)          |
| Recommended thinset | Laticrete 254 Platinum |
| Country of Origin   | Italy                  |