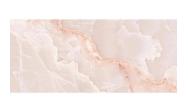

## Onyx Chic Pink 24x48 Lappato Porcelain Tile -Sample

View Product

| SKU                 | ATIMPONXPNK2448                                                                                                                                                           |
|---------------------|---------------------------------------------------------------------------------------------------------------------------------------------------------------------------|
| Item size           | 24x48 inch                                                                                                                                                                |
| Tile Finish         | Lappato                                                                                                                                                                   |
| Coverage            | 7.750                                                                                                                                                                     |
| Sold By             | box                                                                                                                                                                       |
| Sq Ft Per Box       | 15.501                                                                                                                                                                    |
| Tile Use            | Outdoors, Indoor Walls,<br>Light traffic floors, High<br>traffic floors, Shower<br>Walls, Steam Room, Heat<br>areas up to 150F,<br>Commercial walls,<br>Commercial Floors |
| Tile Edges          | Rectified                                                                                                                                                                 |
| Recommended Grout 1 | Laticrete Permacolor<br>White                                                                                                                                             |