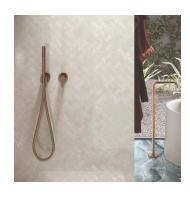

## Onyx Chic White 24x48 Lappato Porcelain Tile - Sample

View Product

| SKU                 | ATIMPONXWHT2448                                                                                                                                                           |
|---------------------|---------------------------------------------------------------------------------------------------------------------------------------------------------------------------|
| Item size           | 24x48 inch                                                                                                                                                                |
| Tile Finish         | Lappato                                                                                                                                                                   |
| Coverage            | 7.750                                                                                                                                                                     |
| Sold By             | box                                                                                                                                                                       |
| Sq Ft Per Box       | 15.501                                                                                                                                                                    |
| Tile Use            | Outdoors, Indoor Walls,<br>Light traffic floors, High<br>traffic floors, Shower<br>Walls, Steam Room, Heat<br>areas up to 150F,<br>Commercial walls,<br>Commercial Floors |
| Tile Edges          | Rectified                                                                                                                                                                 |
| Recommended Grout 1 | Laticrete Permacolor<br>White                                                                                                                                             |

| Material            | Porcelain              |
|---------------------|------------------------|
| Thickness           | 3/8 inch               |
| Mounting type       | Loose                  |
| Priced By           | sf                     |
| Pieces Per Box      | 2                      |
| Weight              | 4.506                  |
| Shade Variation     | V3 (moderate)          |
| Recommended thinset | Laticrete 254 Platinum |
| Country of Origin   | Italy                  |