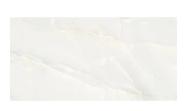

## Onyx Chic White 24x48 Lappato Porcelain Tile - Sample

View Product

| SKU                 | ATIMPONXWHT2448                                                                                                                                                           |
|---------------------|---------------------------------------------------------------------------------------------------------------------------------------------------------------------------|
| Item size           | 24x48 inch                                                                                                                                                                |
| Tile Finish         | Lappato                                                                                                                                                                   |
| Coverage            | 7.750                                                                                                                                                                     |
| Sold By             | box                                                                                                                                                                       |
| Sq Ft Per Box       | 15.501                                                                                                                                                                    |
| Tile Use            | Outdoors, Indoor Walls,<br>Light traffic floors, High<br>traffic floors, Shower<br>Walls, Steam Room, Heat<br>areas up to 150F,<br>Commercial walls,<br>Commercial Floors |
| Tile Edges          | Rectified                                                                                                                                                                 |
| Recommended Grout 1 | Laticrete Permacolor<br>White                                                                                                                                             |