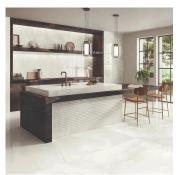

## Onyx Chic White 24x48 Lappato Porcelain Tile - Sample

View Product

| SKU                 | ATIMPONXWHT2448                                                                                                                                                           |
|---------------------|---------------------------------------------------------------------------------------------------------------------------------------------------------------------------|
| Item size           | 24x48 inch                                                                                                                                                                |
| Tile Finish         | Lappato                                                                                                                                                                   |
| Coverage            | 7.750                                                                                                                                                                     |
| Sold By             | box                                                                                                                                                                       |
| Sq Ft Per Box       | 15.501                                                                                                                                                                    |
| Tile Use            | Outdoors, Indoor Walls,<br>Light traffic floors, High<br>traffic floors, Shower<br>Walls, Steam Room, Heat<br>areas up to 150F,<br>Commercial walls,<br>Commercial Floors |
| Tile Edges          | Rectified                                                                                                                                                                 |
| Recommended Grout 1 | Laticrete Permacolor<br>White                                                                                                                                             |