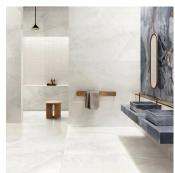

## Onyx Chic White 24x48 Lappato Porcelain Tile - Sample

View Product

| SKU                 | ATIMPONXWHT2448                                                                                                                                                           |
|---------------------|---------------------------------------------------------------------------------------------------------------------------------------------------------------------------|
| Item size           | 24x48 inch                                                                                                                                                                |
| Tile Finish         | Lappato                                                                                                                                                                   |
| Coverage            | 7.750                                                                                                                                                                     |
| Sold By             | box                                                                                                                                                                       |
| Sq Ft Per Box       | 15.501                                                                                                                                                                    |
| Tile Use            | Outdoors, Indoor Walls,<br>Light traffic floors, High<br>traffic floors, Shower<br>Walls, Steam Room, Heat<br>areas up to 150F,<br>Commercial walls,<br>Commercial Floors |
| Tile Edges          | Rectified                                                                                                                                                                 |
| Recommended Grout 1 | Laticrete Permacolor<br>White                                                                                                                                             |