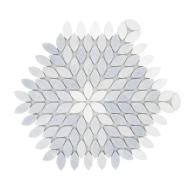

## Blue Celeste & Thassos Marble Leaf Polished Mosaic Tile - Sample

View Product

| SKU           | ATMIC4402LFBLA                                                                                                                                                 |
|---------------|----------------------------------------------------------------------------------------------------------------------------------------------------------------|
| Item size     | 10.9x9.4 inch                                                                                                                                                  |
| Tile Finish   | Polished                                                                                                                                                       |
| Coverage      | 0.709                                                                                                                                                          |
| Sold By       | sheet                                                                                                                                                          |
| Sq Ft Per Box | 3.546                                                                                                                                                          |
| Tile Use      | Indoor Walls, Light traffic<br>floors, High traffic floors,<br>Shower Walls, Shower<br>Floor, Heat areas up to<br>150F, Commercial walls,<br>Commercial Floors |

Recommended thinset Laticrete 254 Platinum

| Material          | Blue Celeste, Thassos |
|-------------------|-----------------------|
| Thickness         | 3/8 inch              |
| Mounting type     | Mesh Mounted          |
| Priced By         | sheet                 |
| Pieces Per Box    | 5                     |
| Weight            | 3.3                   |
| Shade Variation   | V3 (moderate)         |
| Country of Origin | China                 |