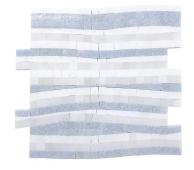

## Thassos & Blue Celeste & Paper White Marble Wave Polished Mosaic Tile - Sample

View Product

| SKU                 | ATMKN4416A                                                                                                                                    |
|---------------------|-----------------------------------------------------------------------------------------------------------------------------------------------|
| Item size           | 11.8x11.8 inch                                                                                                                                |
| Tile Finish         | Polished                                                                                                                                      |
| Coverage            | 0.967                                                                                                                                         |
| Sold By             | sheet                                                                                                                                         |
| Sq Ft Per Box       | 4.830                                                                                                                                         |
| Tile Use            | Indoor Walls, Light traffic<br>floors, High traffic floors,<br>Shower Walls, Heat areas<br>up to 150F, Commercial<br>walls, Commercial Floors |
| Recommended Grout 1 | Laticrete Permacolor<br>Unsanded                                                                                                              |

| Material            | Thassos, Blue Celeste,<br>Paper White |
|---------------------|---------------------------------------|
| Thickness           | 3/8 inch                              |
| Mounting type       | Mesh Mounted                          |
| Priced By           | sheet                                 |
| Pieces Per Box      | 5                                     |
| Weight              | 4.00                                  |
| Recommended thinset | Laticrete 254 Platinum                |
| Country of Origin   | China                                 |