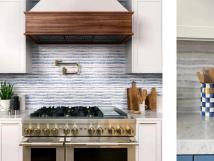

## Thassos & Blue Celeste & Paper White Marble Wave Polished Mosaic Tile - Sample

View Product

| SKU                 | ATMKN4416A                                                                                                                                    |
|---------------------|-----------------------------------------------------------------------------------------------------------------------------------------------|
| Item size           | 11.8x11.8 inch                                                                                                                                |
| Tile Finish         | Polished                                                                                                                                      |
| Coverage            | 0.967                                                                                                                                         |
| Sold By             | sheet                                                                                                                                         |
| Sq Ft Per Box       | 4.830                                                                                                                                         |
| Tile Use            | Indoor Walls, Light traffic<br>floors, High traffic floors,<br>Shower Walls, Heat areas<br>up to 150F, Commercial<br>walls, Commercial Floors |
| Recommended Grout 1 | Laticrete Permacolor<br>Unsanded                                                                                                              |

| Material            | Thassos, Blue Celeste,<br>Paper White |
|---------------------|---------------------------------------|
| Thickness           | 3/8 inch                              |
| Mounting type       | Mesh Mounted                          |
| Priced By           | sheet                                 |
| Pieces Per Box      | 5                                     |
| Weight              | 4.00                                  |
| Recommended thinset | Laticrete 254 Platinum                |
| Country of Origin   | China                                 |