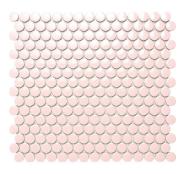

## Pink 1" Penny Round Polished Porcelain Mosaic - Sample

View Product

| SKU                 | ATORB015PKG                                                                                                                                                                                               |
|---------------------|-----------------------------------------------------------------------------------------------------------------------------------------------------------------------------------------------------------|
| Item size           | 11.46x12.4 inch                                                                                                                                                                                           |
| Tile Finish         | Glossy                                                                                                                                                                                                    |
| Coverage            | 0.987                                                                                                                                                                                                     |
| Sold By             | sheet                                                                                                                                                                                                     |
| Sq Ft Per Box       | 9.87                                                                                                                                                                                                      |
| Tile Use            | Outdoors, Indoor Walls,<br>Light traffic floors, High<br>traffic floors, Shower<br>Walls, Shower Floor,<br>Steam Room, Swimming<br>Pool, Heat areas up to<br>150F, Commercial walls,<br>Commercial Floors |
| Recommended thinset | Laticrete 254 Platinum                                                                                                                                                                                    |
| Country of Origin   | Thailand                                                                                                                                                                                                  |

| Material            | Porcelain            |
|---------------------|----------------------|
| Thickness           | 1/4 inch             |
| Mounting type       | Mesh Mounted         |
| Priced By           | sheet                |
| Pieces Per Box      | 10                   |
| Weight              | 1.75                 |
| Shade Variation     | V3 (moderate)        |
| Recommended Grout 1 | Laticrete Permacolor |