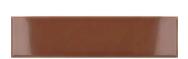

## Terra 2x8 Classic Polished Ceramic Tile - Sample

View Product

| SKU                 | ATRIDTERGL                                                                                                        |
|---------------------|-------------------------------------------------------------------------------------------------------------------|
| Item size           | 1.97x7.87 inch                                                                                                    |
| Tile Finish         | Glossy                                                                                                            |
| Coverage            | 0.108                                                                                                             |
| Sold By             | box                                                                                                               |
| Sq Ft Per Box       | 5.38                                                                                                              |
| Tile Use            | Indoor Walls, Light traffic<br>floors, Shower Walls,<br>Steam Room, Heat areas<br>up to 150F, Commercial<br>walls |
| Tile Edges          | Pressed                                                                                                           |
| Recommended Grout 1 | Laticrete Permacolor<br>White                                                                                     |