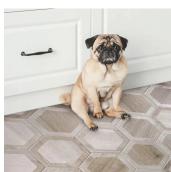

## Silver 10" Hexagon Matte Wood Look Porcelain Tile - Sample

View Product

| SKU                 | ATROYARGHEX                                                                                                                                                                             |
|---------------------|-----------------------------------------------------------------------------------------------------------------------------------------------------------------------------------------|
| Item size           | 9.5x9.5 inch                                                                                                                                                                            |
| Tile Finish         | Matte                                                                                                                                                                                   |
| Coverage            | 0.627                                                                                                                                                                                   |
| Sold By             | box                                                                                                                                                                                     |
| Sq Ft Per Box       | 10.43                                                                                                                                                                                   |
| Tile Use            | Outdoors, Indoor Walls,<br>Light traffic floors, High<br>traffic floors, Shower<br>Walls, Shower Floor,<br>Steam Room, Heat areas<br>up to 150F, Commercial<br>walls, Commercial Floors |
| Tile Edges          | Pressed                                                                                                                                                                                 |
| Recommended Grout 1 | Laticrete Permacolor<br>White                                                                                                                                                           |
|                     |                                                                                                                                                                                         |

| Material            | Porcelain              |
|---------------------|------------------------|
| Thickness           | 5/16 inch              |
| Mounting type       | Loose                  |
| Priced By           | sf                     |
| Pieces Per Box      | 20                     |
| Weight              | 4.32                   |
| Shade Variation     | V3 (moderate)          |
| Recommended thinset | Laticrete 254 Platinum |
| Country of Origin   | Italy                  |