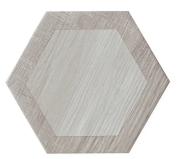

## Silver 10" Hexagon Matte Wood Look Porcelain Tile - Sample

View Product

| SKU                 | ATROYARGHEX                                                                                                                                                                             |
|---------------------|-----------------------------------------------------------------------------------------------------------------------------------------------------------------------------------------|
| Item size           | 9.5x9.5 inch                                                                                                                                                                            |
| Tile Finish         | Matte                                                                                                                                                                                   |
| Coverage            | 0.627                                                                                                                                                                                   |
| Sold By             | box                                                                                                                                                                                     |
| Sq Ft Per Box       | 10.43                                                                                                                                                                                   |
| Tile Use            | Outdoors, Indoor Walls,<br>Light traffic floors, High<br>traffic floors, Shower<br>Walls, Shower Floor,<br>Steam Room, Heat areas<br>up to 150F, Commercial<br>walls, Commercial Floors |
| Tile Edges          | Pressed                                                                                                                                                                                 |
| Recommended Grout 1 | Laticrete Permacolor<br>White                                                                                                                                                           |
|                     |                                                                                                                                                                                         |

| Material            | Porcelain              |
|---------------------|------------------------|
| Thickness           | 5/16 inch              |
| Mounting type       | Loose                  |
| Priced By           | sf                     |
| Pieces Per Box      | 20                     |
| Weight              | 4.32                   |
| Shade Variation     | V3 (moderate)          |
| Recommended thinset | Laticrete 254 Platinum |
| Country of Origin   | Italy                  |