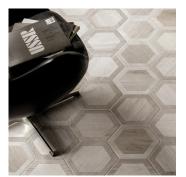

## Silver 10" Hexagon Matte Wood Look Porcelain Tile - Sample

View Product

| SKU                 | ATROYARGHEX                                                                                                                                                                             |
|---------------------|-----------------------------------------------------------------------------------------------------------------------------------------------------------------------------------------|
| Item size           | 9.5x9.5 inch                                                                                                                                                                            |
| Tile Finish         | Matte                                                                                                                                                                                   |
| Coverage            | 0.627                                                                                                                                                                                   |
| Sold By             | box                                                                                                                                                                                     |
| Sq Ft Per Box       | 10.43                                                                                                                                                                                   |
| Tile Use            | Outdoors, Indoor Walls,<br>Light traffic floors, High<br>traffic floors, Shower<br>Walls, Shower Floor,<br>Steam Room, Heat areas<br>up to 150F, Commercial<br>walls, Commercial Floors |
| Tile Edges          | Pressed                                                                                                                                                                                 |
| Recommended Grout 1 | Laticrete Permacolor<br>White                                                                                                                                                           |
|                     |                                                                                                                                                                                         |

| Material            | Porcelain              |
|---------------------|------------------------|
| Thickness           | 5/16 inch              |
| Mounting type       | Loose                  |
| Priced By           | sf                     |
| Pieces Per Box      | 20                     |
| Weight              | 4.32                   |
| Shade Variation     | V3 (moderate)          |
| Recommended thinset | Laticrete 254 Platinum |
| Country of Origin   | Italy                  |