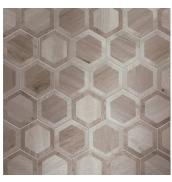

## Silver 10" Hexagon Matte Wood Look Porcelain Tile - Sample

View Product

| SKU                 | ATROYARGHEX                                                                                                                                                                             |
|---------------------|-----------------------------------------------------------------------------------------------------------------------------------------------------------------------------------------|
| Item size           | 9.5x9.5 inch                                                                                                                                                                            |
| Tile Finish         | Matte                                                                                                                                                                                   |
| Coverage            | 0.627                                                                                                                                                                                   |
| Sold By             | box                                                                                                                                                                                     |
| Sq Ft Per Box       | 10.43                                                                                                                                                                                   |
| Tile Use            | Outdoors, Indoor Walls,<br>Light traffic floors, High<br>traffic floors, Shower<br>Walls, Shower Floor,<br>Steam Room, Heat areas<br>up to 150F, Commercial<br>walls, Commercial Floors |
| Tile Edges          | Pressed                                                                                                                                                                                 |
| Recommended Grout 1 | Laticrete Permacolor<br>White                                                                                                                                                           |
|                     |                                                                                                                                                                                         |