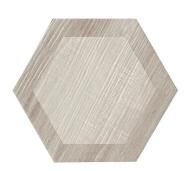

## White 10" Hexagon Matte Wood Look Porcelain Tile - Sample

View Product

| SKU                 | ATROYBIAHEX                                                                                                                                                                             |
|---------------------|-----------------------------------------------------------------------------------------------------------------------------------------------------------------------------------------|
| Item size           | 9.5x9.5 inch                                                                                                                                                                            |
| Tile Finish         | Matte                                                                                                                                                                                   |
| Coverage            | 0.627                                                                                                                                                                                   |
| Sold By             | box                                                                                                                                                                                     |
| Sq Ft Per Box       | 10.43                                                                                                                                                                                   |
| Tile Use            | Outdoors, Indoor Walls,<br>Light traffic floors, High<br>traffic floors, Shower<br>Walls, Shower Floor,<br>Steam Room, Heat areas<br>up to 150F, Commercial<br>walls, Commercial Floors |
| Tile Edges          | Pressed                                                                                                                                                                                 |
| Recommended Grout 1 | Laticrete Permacolor<br>White                                                                                                                                                           |