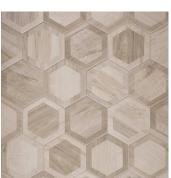

## White 10" Hexagon Matte Wood Look Porcelain Tile - Sample

View Product

| SKU                 | ATROYBIAHEX                                                                                                                                                                             |
|---------------------|-----------------------------------------------------------------------------------------------------------------------------------------------------------------------------------------|
| Item size           | 9.5x9.5 inch                                                                                                                                                                            |
| Tile Finish         | Matte                                                                                                                                                                                   |
| Coverage            | 0.627                                                                                                                                                                                   |
| Sold By             | box                                                                                                                                                                                     |
| Sq Ft Per Box       | 10.43                                                                                                                                                                                   |
| Tile Use            | Outdoors, Indoor Walls,<br>Light traffic floors, High<br>traffic floors, Shower<br>Walls, Shower Floor,<br>Steam Room, Heat areas<br>up to 150F, Commercial<br>walls, Commercial Floors |
| Tile Edges          | Pressed                                                                                                                                                                                 |
| Recommended Grout 1 | Laticrete Permacolor<br>White                                                                                                                                                           |