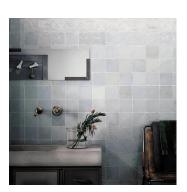

## Malaga Lavanda Blue 5x5 Ceramic Tile - Sample

View Product

| SKU                 | ATSATLAV55                                                                                                                      |
|---------------------|---------------------------------------------------------------------------------------------------------------------------------|
| Item size           | 5.2x5.2 inch                                                                                                                    |
| Tile Finish         | Glossy                                                                                                                          |
| Coverage            | 0.189                                                                                                                           |
| Sold By             | box                                                                                                                             |
| Sq Ft Per Box       | 10.761                                                                                                                          |
| Tile Use            | Indoor Walls, Light traffic<br>floors, Shower Walls,<br>Shower Floor, Steam<br>Room, Heat areas up to<br>150F, Commercial walls |
| Tile Edges          | Pressed                                                                                                                         |
| Recommended Grout 1 | Laticrete Permacolor<br>White                                                                                                   |