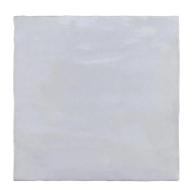

## Malaga Lavanda Blue 5x5 Ceramic Tile - Sample

View Product

| SKU                 | ATSATLAV55                                                                                                                      |
|---------------------|---------------------------------------------------------------------------------------------------------------------------------|
| Item size           | 5.2x5.2 inch                                                                                                                    |
| Tile Finish         | Glossy                                                                                                                          |
| Coverage            | 0.189                                                                                                                           |
| Sold By             | box                                                                                                                             |
| Sq Ft Per Box       | 10.761                                                                                                                          |
| Tile Use            | Indoor Walls, Light traffic<br>floors, Shower Walls,<br>Shower Floor, Steam<br>Room, Heat areas up to<br>150F, Commercial walls |
| Tile Edges          | Pressed                                                                                                                         |
| Recommended Grout 1 | Laticrete Permacolor<br>White                                                                                                   |