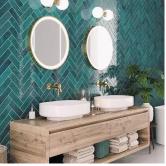

## Malaga Quetzal 2.5X8 Ceramic Subway Tile -Sample

View Product

| SKU                 | ATSATQTZ258                                                                                                                     | Material            | Ceramic                |
|---------------------|---------------------------------------------------------------------------------------------------------------------------------|---------------------|------------------------|
| ltem size           | 2.58x7.9 inch                                                                                                                   | Thickness           | 5/16 inch              |
| Tile Finish         | Glossy                                                                                                                          | Mounting type       | Loose                  |
| Coverage            | 0.142                                                                                                                           | Priced By           | sf                     |
| Sold By             | box                                                                                                                             | Pieces Per Box      | 38                     |
| Sq Ft Per Box       | 5.379                                                                                                                           | Weight              | 2.956                  |
| Tile Use            | Indoor Walls, Light traffic<br>floors, Shower Walls,<br>Shower Floor, Steam<br>Room, Heat areas up to<br>150F, Commercial walls | Shade Variation     | V3 (moderate)          |
|                     |                                                                                                                                 | Recommended thinset | Laticrete 254 Platinum |
|                     |                                                                                                                                 | Country of Origin   | Spain                  |
| Tile Edges          | Pressed                                                                                                                         |                     |                        |
| Recommended Grout 1 | Laticrete Permacolor<br>White                                                                                                   |                     |                        |