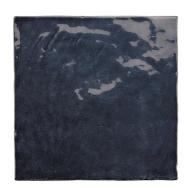

## Malaga Blue Reef 5x5 Ceramic Tile - Sample

View Product

| SKU                 | ATSATRF55                                                                                                                       |
|---------------------|---------------------------------------------------------------------------------------------------------------------------------|
| Item size           | 5.2x5.2 inch                                                                                                                    |
| Tile Finish         | Glossy                                                                                                                          |
| Coverage            | 0.189                                                                                                                           |
| Sold By             | box                                                                                                                             |
| Sq Ft Per Box       | 10.761                                                                                                                          |
| Tile Use            | Indoor Walls, Light traffic<br>floors, Shower Walls,<br>Shower Floor, Steam<br>Room, Heat areas up to<br>150F, Commercial walls |
| Tile Edges          | Pressed                                                                                                                         |
| Recommended Grout 1 | Laticrete Permacolor<br>White                                                                                                   |