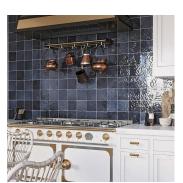

## Malaga Blue Reef 5x5 Ceramic Tile - Sample

View Product

| SKU                 | ATSATRF55                                                                                                                       |
|---------------------|---------------------------------------------------------------------------------------------------------------------------------|
| Item size           | 5.2x5.2 inch                                                                                                                    |
| Tile Finish         | Glossy                                                                                                                          |
| Coverage            | 0.189                                                                                                                           |
| Sold By             | box                                                                                                                             |
| Sq Ft Per Box       | 10.761                                                                                                                          |
| Tile Use            | Indoor Walls, Light traffic<br>floors, Shower Walls,<br>Shower Floor, Steam<br>Room, Heat areas up to<br>150F, Commercial walls |
| Tile Edges          | Pressed                                                                                                                         |
| Recommended Grout 1 | Laticrete Permacolor<br>White                                                                                                   |