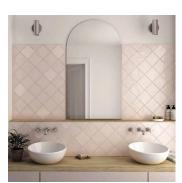

## Malaga Rose 5x5 Ceramic Tile - Sample

View Product

| SKU                 | ATSATROS55                                                                                                                      |
|---------------------|---------------------------------------------------------------------------------------------------------------------------------|
| Item size           | 5.2x5.2 inch                                                                                                                    |
| Tile Finish         | Glossy                                                                                                                          |
| Coverage            | 0.189                                                                                                                           |
| Sold By             | box                                                                                                                             |
| Sq Ft Per Box       | 10.761                                                                                                                          |
| Tile Use            | Indoor Walls, Light traffic<br>floors, Shower Walls,<br>Shower Floor, Steam<br>Room, Heat areas up to<br>150F, Commercial walls |
| Tile Edges          | Pressed                                                                                                                         |
| Recommended Grout 1 | Laticrete Permacolor<br>White                                                                                                   |