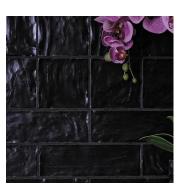

## Almada Black 4x4 Ceramic Tile - Sample

View Product

| SKU                 | ATSILDAK44                                                                                                                      |
|---------------------|---------------------------------------------------------------------------------------------------------------------------------|
| Item size           | 3.94x3.94 inch                                                                                                                  |
| Tile Finish         | Matte   Glossy                                                                                                                  |
| Coverage            | 0.108                                                                                                                           |
| Sold By             | box                                                                                                                             |
| Sq Ft Per Box       | 5.379                                                                                                                           |
| Tile Use            | Indoor Walls, Light traffic<br>floors, Shower Walls,<br>Shower Floor, Steam<br>Room, Heat areas up to<br>150F, Commercial walls |
| Tile Edges          | Pressed                                                                                                                         |
| Recommended Grout 1 | Laticrete Permacolor<br>Raven Black                                                                                             |