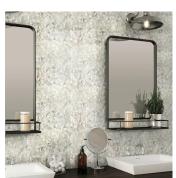

## White Shell Triangula Polished Mosaic Tile -Sample

View Product

| SKU                 | ATSMA44010A                                                                                        |
|---------------------|----------------------------------------------------------------------------------------------------|
| Item size           | 11.8x11.8 inch                                                                                     |
| Tile Finish         | Polished                                                                                           |
| Coverage            | 0.967                                                                                              |
| Sold By             | sheet                                                                                              |
| Sq Ft Per Box       | 19.339                                                                                             |
| Tile Use            | Indoor Walls, Light traffic<br>floors, Shower Walls,<br>Heat areas up to 150F,<br>Commercial walls |
| Recommended Grout 1 | Laticrete Permacolor<br>Unsanded White                                                             |

| Material            | Shell                  |
|---------------------|------------------------|
| Thickness           | 5/64 inch              |
| Mounting type       | Mesh Mounted           |
| Priced By           | sheet                  |
| Pieces Per Box      | 20                     |
| Weight              | 0.85                   |
| Recommended thinset | Laticrete 254 Platinum |
| Country of Origin   | China                  |