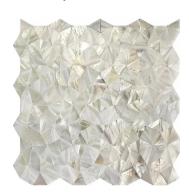

## White Shell Triangula Polished Mosaic Tile -Sample

View Product

| SKU                 | ATSMA44010A                                                                                        |
|---------------------|----------------------------------------------------------------------------------------------------|
| Item size           | 11.8x11.8 inch                                                                                     |
| Tile Finish         | Polished                                                                                           |
| Coverage            | 0.967                                                                                              |
| Sold By             | sheet                                                                                              |
| Sq Ft Per Box       | 19.339                                                                                             |
| Tile Use            | Indoor Walls, Light traffic<br>floors, Shower Walls,<br>Heat areas up to 150F,<br>Commercial walls |
| Recommended Grout 1 | Laticrete Permacolor<br>Unsanded White                                                             |

| Material            | Shell                  |
|---------------------|------------------------|
| Thickness           | 5/64 inch              |
| Mounting type       | Mesh Mounted           |
| Priced By           | sheet                  |
| Pieces Per Box      | 20                     |
| Weight              | 0.85                   |
| Recommended thinset | Laticrete 254 Platinum |
| Country of Origin   | China                  |